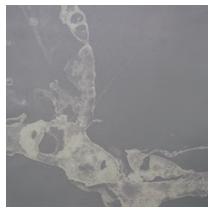

# Microcosmos is a trace of the infinite found in the smallest droplet.

CREST DRIFT LINGER

PLUME SHIFT UMBRA

## Microcosmos