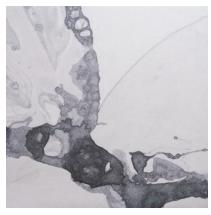

# Microcosmos is a trace of the infinite found in the smallest droplet.

CREST DRIFT LINGER

PLUME SHIFT UMBRA