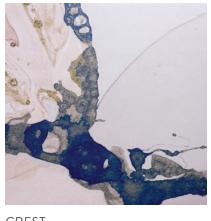

# Microcosmos is a trace of the infinite found in the smallest droplet.

CREST DRIFT LINGER

PLUME SHIFT UMBRA