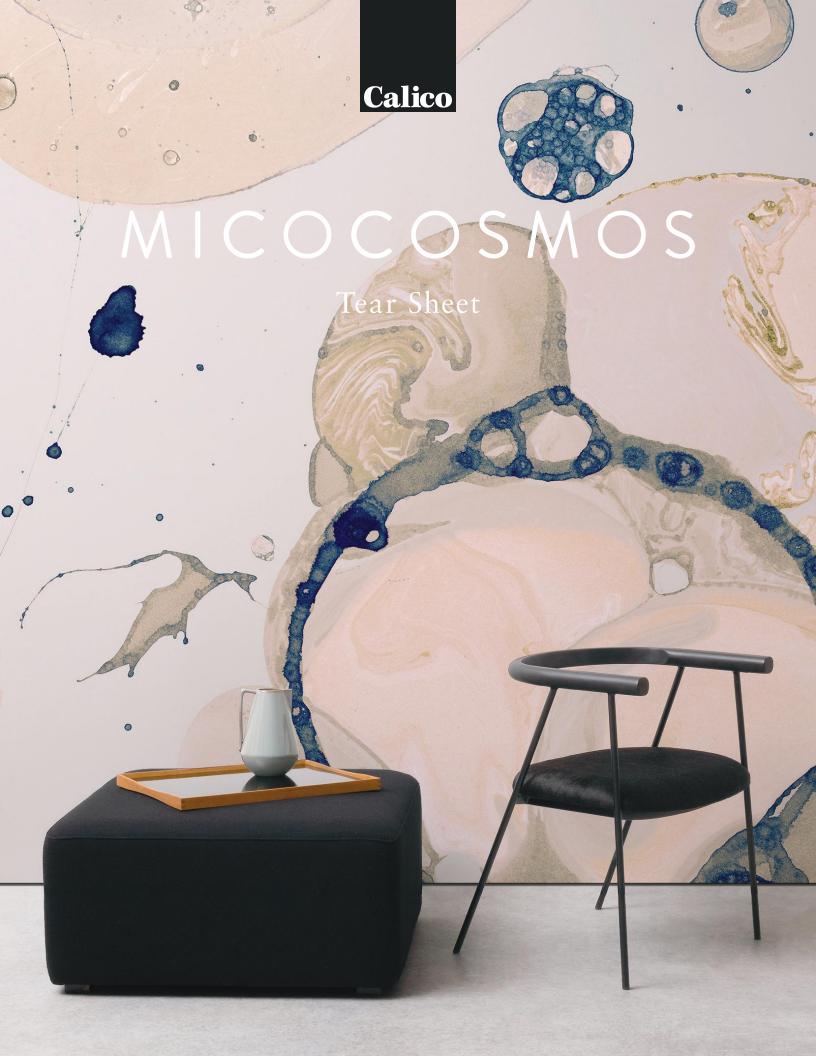

# Microcosmos is a trace of the infinite found in the smallest droplet.

CREST DRIFT LINGER

PLUME SHIFT UMBRA

## Microcosmos