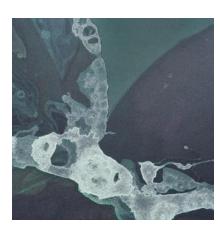

# Microcosmos is a trace of the infinite found in the smallest droplet.

CREST DRIFT LINGER

PLUME SHIFT UMBRA

## Microcosmos