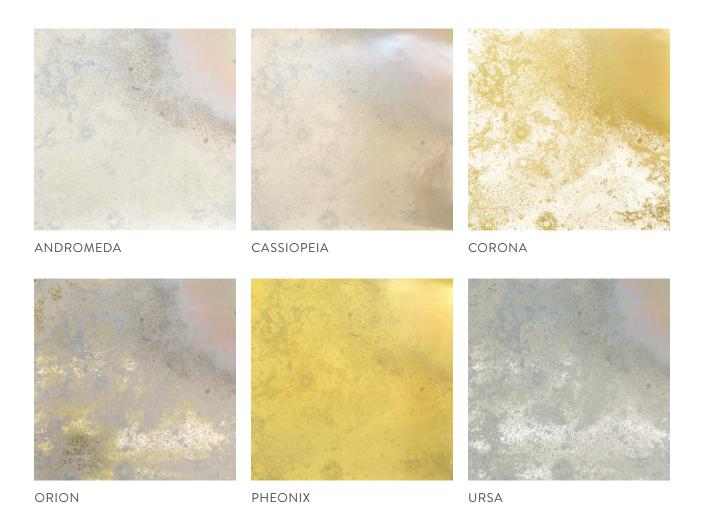

#### **SPECS**

Type II commercial-grade vinyl substrate

Non-woven backing

Non-repeating mural

Panels trim to 52" wide, including overlap

20 oz per linear yard (620 g per linear meter)

Smooth metallic surface with reflective sheen