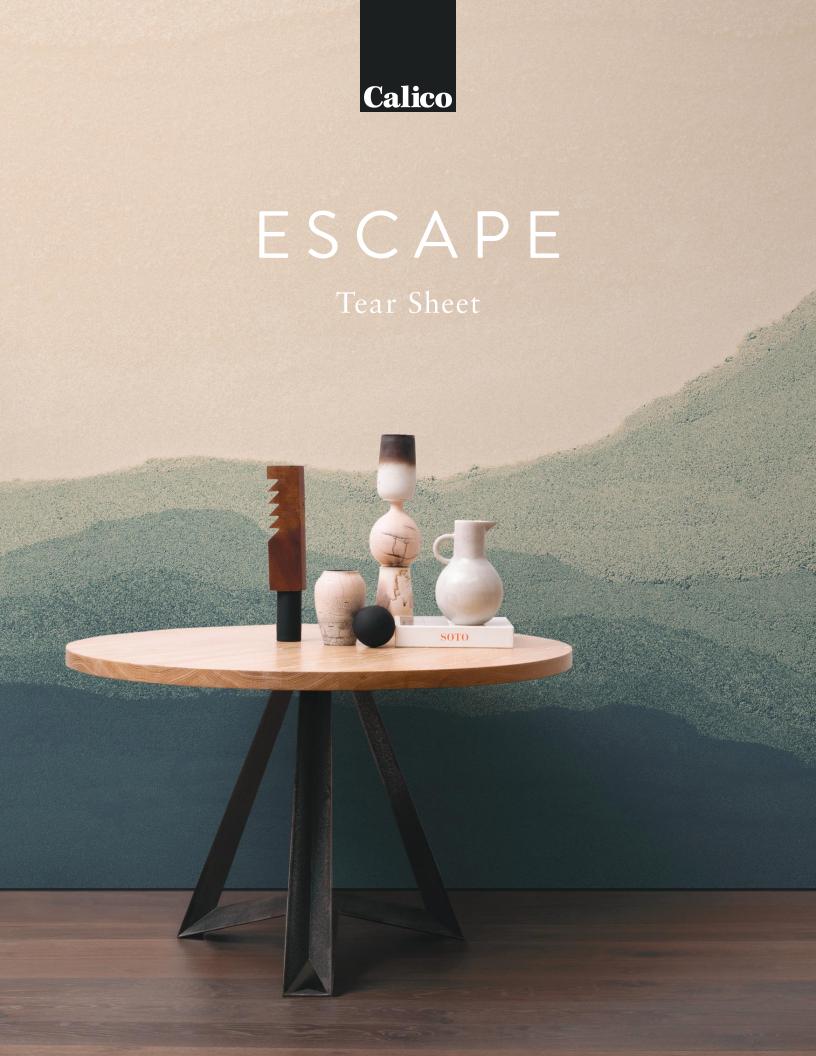

# Escape is inspired by the nomadic qualities of glaciers.



## Escape

### Specifications | Commercial Substrate

Suitable for residential and commercial projects

#### **DETAILS**

Printed in panels to fit your specific space

Printed to order

Pricing available upon request

Sold by the square foot

Lead time averages 8 weeks

Rush options and custom colors available

Printed in USA

#### **TESTING**

(US) ASTM E 84 class A fire rating

(EU) EN 15102 class B, s2

CCC-W-408D type II

WA specification W-101 type II

NFPA 286 corner burn test class A

#### **SPECS**

Type II commercial-grade vinyl substrate

Poly-cotton woven backing

Non-repeating mural

Panels trim to 52" wide, including overlap

21 oz per linear yard (651 g per linear meter)

Dappled surface texture

#### CARE

Clean