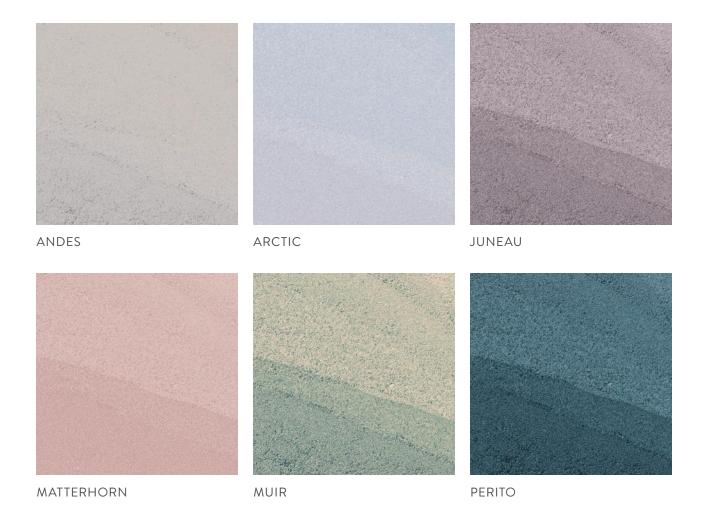

# Escape is inspired by the nomadic qualities of glaciers.



## Escape

### Specifications | Commercial Substrate

Suitable for residential and commercial projects

#### **DETAILS**

Printed in panels to fit your specific space

Printed to order

Pricing available upon request

Sold by the square foot

Lead time averages 8 weeks

Rush options and custom colors available

Printed in USA

#### **TESTING**

(US) ASTM E 84 class A fire rating

(EU) EN 15102 class B, s2

CCC-W-408D type II

WA specification W-101 type II

NFPA 286 corner burn test class A

#### **SPECS**

Type II commercial-grade vinyl substrate

Poly-cotton woven backing

Non-repeating mural

Panels trim to 52" wide, including overlap

21 oz per linear yard (651 g per linear meter)

Dappled surface texture

#### CARE

Clean with damp cloth

#### INSTALLATION

Professional install reco