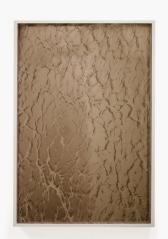

## Water Mirror

BOWER × STUDIO PROBA

Water Mirrors are part of the limited edition Zendo Collection, designed in collaboration with Studio Proba. Water patterns are printed on tinted glass with ceramic ink, and mirror matching the color tint of the glass is set behind it, creating a layered, rippling effect. Limited to an edition of 10.

DIMENSIONS:  $30 \times 46 \frac{1}{2} \times 3 \frac{3}{4}$  in

WEIGHT: 90 lbs

SHOWN IN: Emerald ceramic printed glass, emerald mirror, white-washed maple frame

LEAD TIME: 6-10 weeks

CUSTOMIZATION: Glass tint, frame finish