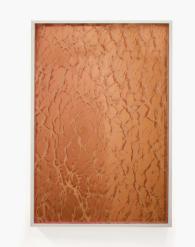

## Water Mirror

BOWER × STUDIO PROBA

Water Mirrors are part of the limited edition Zendo Collection, designed in collaboration with Studio Proba. Water patterns are printed on tinted glass with ceramic ink, and mirror matching the color tint of the glass is set behind it, creating a layered, rippling effect. Limited to an edition of 10.

DIMENSIONS:  $30 \times 46 \frac{1}{2} \times 3 \frac{3}{4}$  in

WEIGHT: 90 lbs

SHOWN IN: Emerald ceramic printed glass, emerald mirror, white-washed maple frame

LEAD TIME: 6-10 weeks

CUSTOMIZATION: Glass tint, frame finish