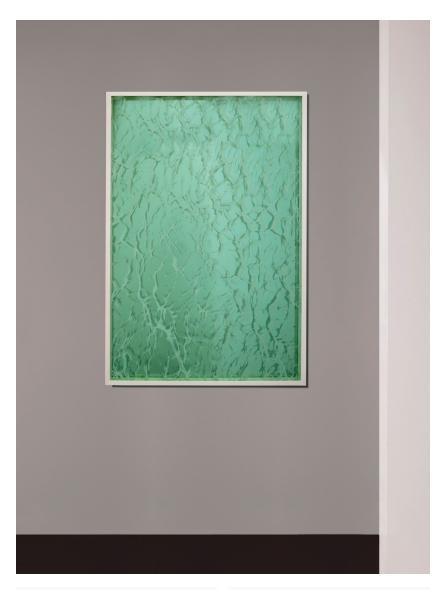

## Water Mirror

BOWER × STUDIO PROBA

Water Mirrors are part of the limited edition Zendo Collection, designed in collaboration with Studio Proba. Water patterns are printed on tinted glass with ceramic ink, and mirror matching the color tint of the glass is set behind it, creating a layered, rippling effect. Limited to an edition of 10.

DIMENSIONS:  $30 \times 46 \frac{1}{2} \times 3 \frac{3}{4}$  in

WEIGHT: 90 lbs

SHOWN IN: Emerald ceramic printed glass, emerald mirror, white-washed maple frame

LEAD TIME: 6-10 weeks

CUSTOMIZATION: Glass tint, frame finish