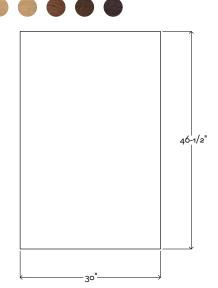

DIMENSIONS:  $30 \times 46 \frac{1}{2} \times 3 \frac{3}{4}$  in

WEIGHT: 90 lbs

SHOWN IN: Emerald ceramic printed glass, emerald mirror, white-washed maple frame

LEAD TIME: 6-10 weeks

CUSTOMIZATION: Glass tint, frame finish

and size are customizable

YEAR: 2016

MADE IN: New York City

SKU: WTRoo2

NOTE: Mounting hardware included

## FRAME FINISHES