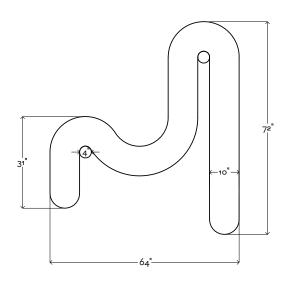

## Melt Mirror IV®

The meltiest of the Melt Mirrors. This piece covers a large wall space with it's soft graceful draping effect. The exposed edge keeps the form light and delicate. Part of the Melt Collection; a continued exploration of reality vs. perception through material and form.

<code>DIMENSIONS</code>:  $64 \times 72 \times 2 \frac{1}{4}$  in

WEIGHT: 80 lbs

SHOWN IN: Clear mirror, edge banded walnut,

walnut dowel

LEAD TIME: 6-10 weeks

**CUSTOMIZATION:** Glass tint and frame finish