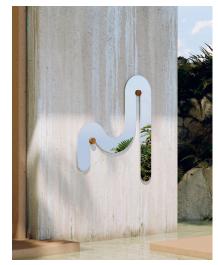

## Melt Mirror IV®

The meltiest of the Melt Mirrors. This piece covers a large wall space with it's soft graceful draping effect. The exposed edge keeps the form light and delicate. Part of the Melt Collection; a continued exploration of reality vs. perception through material and form.

<code>DIMENSIONS</code>:  $64 \times 72 \times 2 \frac{1}{4}$  in

WEIGHT: 80 lbs

SHOWN IN: Clear mirror, edge banded walnut,

walnut dowel

LEAD TIME: 6-10 weeks

**CUSTOMIZATION:** Glass tint and frame finish