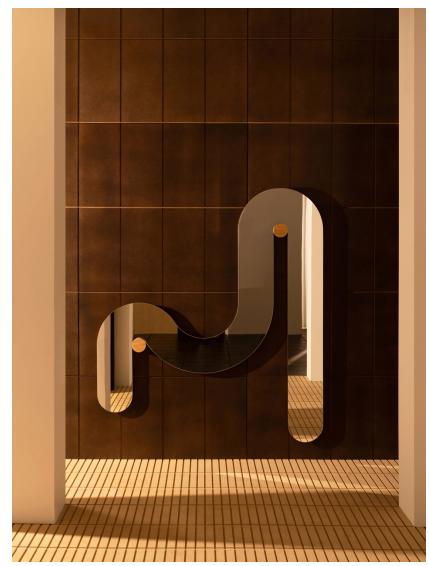

## Melt Mirror IV®

The meltiest of the Melt Mirrors. This piece covers a large wall space with it's soft graceful draping effect. The exposed edge keeps the form light and delicate. Part of the Melt Collection; a continued exploration of reality vs. perception through material and form.

<code>DIMENSIONS</code>:  $64 \times 72 \times 2 \frac{1}{4}$  in

WEIGHT: 80 lbs

SHOWN IN: Clear mirror, edge banded walnut,

walnut dowel

LEAD TIME: 6-10 weeks

**CUSTOMIZATION:** Glass tint and frame finish