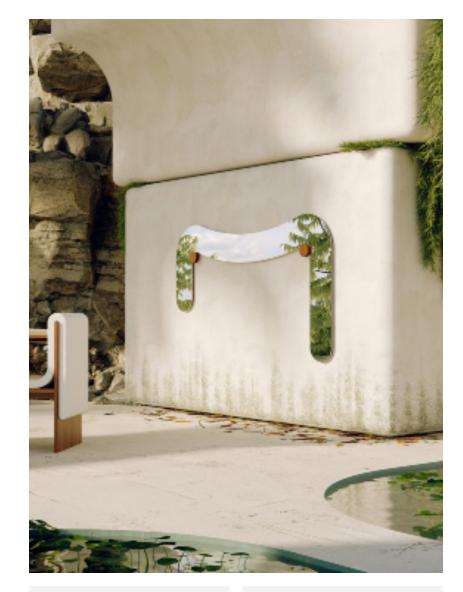

## Melt Mirror III ®

This long mirror stretches across two wall mounted dowels and hangs down at the ends, creating an uncanny tension that refuses to be ignored. The exposed edge keeps the form light and delicate. Part of the Melt Collection; a continued exploration of reality vs. perception through material and form.

DIMENSIONS: 84 × 48 × 2 ¼ in WEIGHT: 70 lbs SHOWN IN: Clear mirror, edge banded walnut, walnut dowel LEAD TIME: 6-10 weeks CUSTOMIZATION: Glass tint and frame finish are customizable YEAR: 2020 MADE IN: New York City SKU: MMELToo3 NOTE: This mirror must be hung with the included mounting hardware, not leaned.