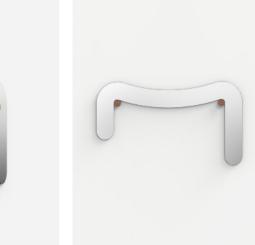

## Melt Mirror III ®

This long mirror stretches across two wall mounted dowels and hangs down at the ends, creating an uncanny tension that refuses to be ignored. The exposed edge keeps the form light and delicate. Part of the Melt Collection; a continued exploration of reality vs. perception through material and form.

MIRROR TINTS

FRAME FINISHES