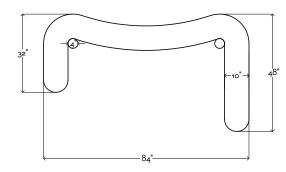

DIMENSIONS: 84 × 48 × 2 ¼ in WEIGHT: 70 lbs SHOWN IN: Clear mirror, edge banded walnut, walnut dowel LEAD TIME: 6-10 weeks CUSTOMIZATION: Glass tint and frame finish are customizable YEAR: 2020 MADE IN: New York City SKU: MMELToo3 NOTE: This mirror must be hung with the included mounting hardware, not leaned.