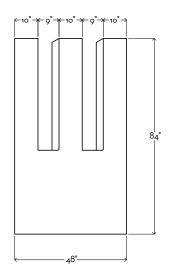

**DIMENSIONS**:  $48 \times 84 \times 1 \frac{1}{4}$  in

WEIGHT: 125 lbs

SHOWN IN: Clear and bronze mirror, blackened

walnut frame

LEAD TIME: 6-10 weeks

**CUSTOMIZATION:** Glass tint, frame finish

and size are customizable