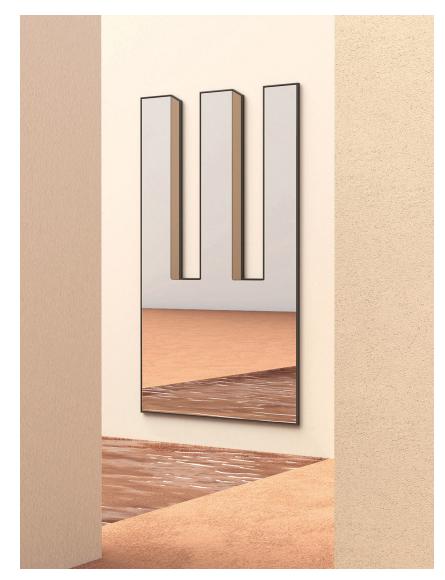

## Cuadra Mirror

Inspired by the structures of Cuadra San Cristóbal by Mexican architect Luis Barragán, the Cuadra Mirror infuses the spirit of Barragán's strong, modest forms into any space. Cuadra is the first of a developing series of mirrors in which Bower Studios explores the dichotomy between barriers and openings, opacity and reflectivity.

**DIMENSIONS**:  $48 \times 84 \times 1 \frac{1}{4}$  in

WEIGHT: 125 lbs

SHOWN IN: Clear and bronze mirror, blackened

walnut frame

LEAD TIME: 6-10 weeks

**CUSTOMIZATION:** Glass tint, frame finish

and size are customizable