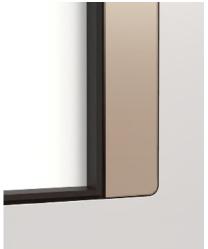

**DIMENSIONS**:  $48 \times 84 \times 1 \frac{1}{4}$  in

WEIGHT: 125 lbs

SHOWN IN: Clear and bronze mirror, blackened

walnut frame

LEAD TIME: 6-10 weeks

**CUSTOMIZATION:** Glass tint, frame finish

and size are customizable

## FRAME FINISHES