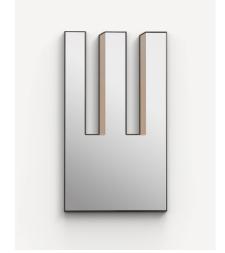

## Cuadra Mirror

Inspired by the structures of Cuadra San Cristóbal by Mexican architect Luis Barragán, the Cuadra Mirror infuses the spirit of Barragán's strong, modest forms into any space. Cuadra is the first of a developing series of mirrors in which Bower Studios explores the dichotomy between barriers and openings, opacity and reflectivity.

**DIMENSIONS**:  $48 \times 84 \times 1 \frac{1}{4}$  in

WEIGHT: 125 lbs

SHOWN IN: Clear and bronze mirror, blackened

walnut frame

LEAD TIME: 6-10 weeks

**CUSTOMIZATION:** Glass tint, frame finish

and size are customizable

YEAR: 2020

MADE IN: Mexico City SKU: MCUADoo3

NOTE: Mounting hardware included