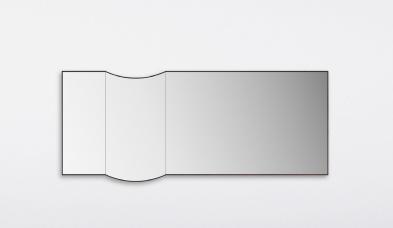

## Bump Mirror

The Bump Mirror is composed of three clear mirror sections. The middle section curves (inward on one side, and outward on the opposing side) giving the illusion that it's been pushed or pulled beyond the rectilinear boundaries of its predicted shape.