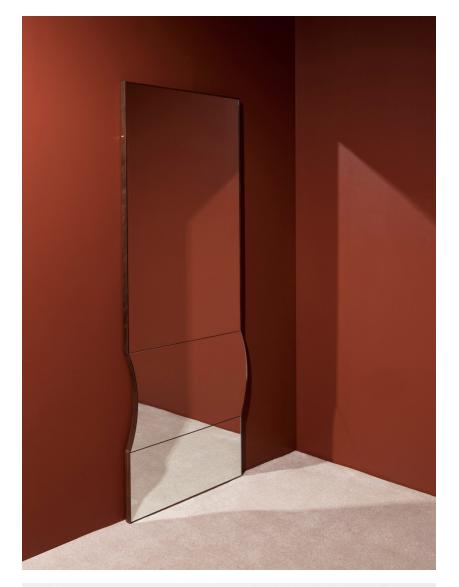

## Bump Mirror

The Bump Mirror is composed of three clear mirror sections. The middle section curves (inward on one side, and outward on the opposing side) giving the illusion that it's been pushed or pulled beyond the rectilinear boundaries of its predicted shape.

DIMENSIONS: 33 × 80 × 1 ¼ in WEIGHT: 85 lbs SHOWN IN: Clear mirror, steam bent walnut frame LEAD TIME: 6-10 weeks CUSTOMIZATION: Glass tint, frame finish and size are customizable YEAR: 2017 MADE IN: New York City SKU: MBMP003 NOTE: This mirror must be hung with the included mounting hardware, not leaned.