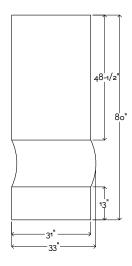

DIMENSIONS: 33 × 80 × 1 ¼ in WEIGHT: 85 lbs SHOWN IN: Clear mirror, steam bent walnut frame LEAD TIME: 6-10 weeks CUSTOMIZATION: Glass tint, frame finish and size are customizable YEAR: 2017 MADE IN: New York City SKU: MBMP003 NOTE: This mirror must be hung with the included mounting hardware, not leaned.