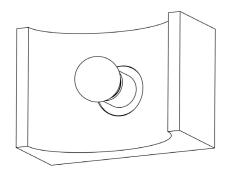

## Wood Sconce Full

This minimalist wooden sconce is a tribute to BGW's love of skateboarding. These miniature halfpipes host a central light bulb, the sculptural semi-circular center holds the light and allows it to escape onto the wall.

Materials

Polished Steel or Satin Brass Oak of Walnut

Specs

1 E12 socket, max 60W 3W LED bulb included Dimmable 120V, UL approved