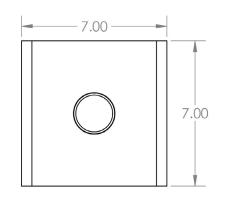

## Wood Sconce Full

This minimalist wooden sconce is a tribute to BGW's love of skateboarding. These miniature halfpipes host a central light bulb, the sculptural semi-circular center holds the light and allows it to escape onto the wall.

Materials

Polished Steel or Satin Brass Oak of Walnut

Specs

1 E12 socket, max 60W 3W LED bulb included Dimmable 120V, UL approved