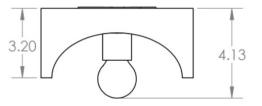

## Wood Sconce Half

This minimalist wooden sconce is a tribute to BGW's love of skateboarding. These miniature halfpipes host a central light bulb, the sculptural semi-circular center holds the light and allows it to escape onto the wall.

Materials

Polished Steel or Satin Brass Oak or Walnut

Specs

1 E12 socket, max 60W 3W LED bub included Dimmable 120V, UL approved