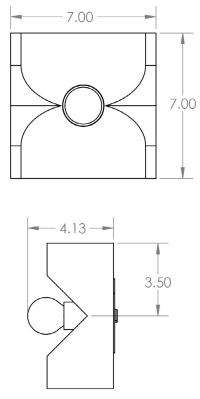

## Wood Sconce Cut

This minimalist wooden sconce is a tribute to BGW's love of skateboarding. These miniature halfpipes host a central light bulb, the sculptural semi-circular center holds the light and allows it to escape onto the wall.

Materials

Polished Steel or Satin Brass Oak or Walnut

Specs

1 E12 socket, max 60W 3W LED bulb included Dimmable 120V, UL approved