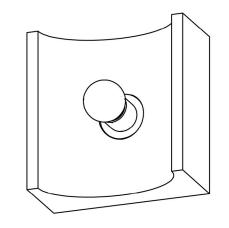

## Wood Sconce Full

This minimalist wooden sconce is a tribute to BGW's love of skateboarding. These miniature halfpipes host a central light bulb, the sculptural semi-circular center holds the light and allows it to escape onto the wall.

Materials

Polished Steel or Satin Brass Oak of Walnut

Specs

1 E12 socket, max 60W 3W LED bulb included Dimmable 120V, UL approved