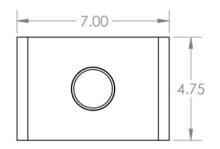

## Wood Sconce Full

This minimalist wooden sconce is a tribute to BGW's love of skateboarding. These miniature halfpipes host a central light bulb, the sculptural semi-circular center holds the light and allows it to escape onto the wall.

Materials

Polished Steel or Satin Brass Oak of Walnut

Specs

1 E12 socket, max 60W 3W LED bulb included Dimmable 120V, UL approved