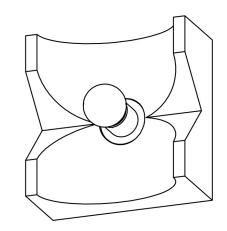

## Wood Sconce Cut

This minimalist wooden sconce is a tribute to BGW's love of skateboarding. These miniature halfpipes host a central light bulb, the sculptural semi-circular center holds the light and allows it to escape onto the wall.

Materials

Polished Steel or Satin Brass Oak or Walnut

Specs

1 E12 socket, max 60W 3W LED bulb included Dimmable 120V, UL approved