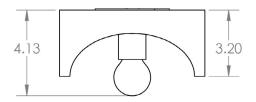

## Wood Sconce Cut

This minimalist wooden sconce is a tribute to BGW's love of skateboarding. These miniature halfpipes host a central light bulb, the sculptural semi-circular center holds the light and allows it to escape onto the wall.

Materials

Polished Steel or Satin Brass Oak or Walnut

Specs

1 E12 socket, max 60W 3W LED bulb included Dimmable 120V, UL approved