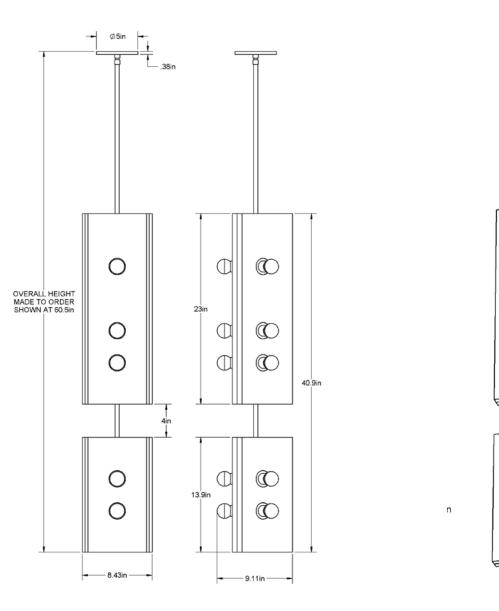

## BLUE GREEN WORKS

## Wood Pendant Stacked

This minimalist wooden light is a tribute to BGW's love of skateboarding. The sculptural semi-circular center of these miniature halfpipes holds the light and allows it travel across the wood planks. The two sizes of Wood Pendants can be stacked, flipped and arranged in any combination.

Materials

Polished Steel or Satin Brass Oak or Walnut

Specs

15 E12 sockets, max 60W 3W LED bulbs included Dimmable 120V, UL approved

Ľ