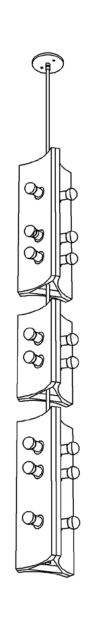

## BLUE GREEN WORKS

Wood Pendant Stacked

This minimalist wooden light is a tribute to BGW's love of skateboarding. The sculptural semi-circular center of these miniature halfpipes holds the light and allows it travel across the wood planks. The two sizes of Wood Pendants can be stacked, flipped and arranged in any combination.

Materials

Polished Steel or Satin Brass Oak or Walnut

Specs

24 E12 sockets, max 60W 3W LED bulbs included Dimmable 120V, UL approved