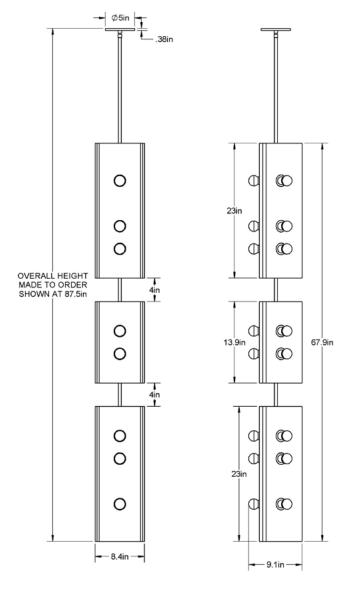

## BLUE GREEN WORKS

Wood Pendant Stacked

This minimalist wooden light is a tribute to BGW's love of skateboarding. The sculptural semi-circular center of these miniature halfpipes holds the light and allows it travel across the wood planks. The two sizes of Wood Pendants can be stacked, flipped and arranged in any combination.

Materials

Polished Steel or Satin Brass Oak or Walnut

Specs

24 E12 sockets, max 60W 3W LED bulbs included Dimmable 120V, UL approved