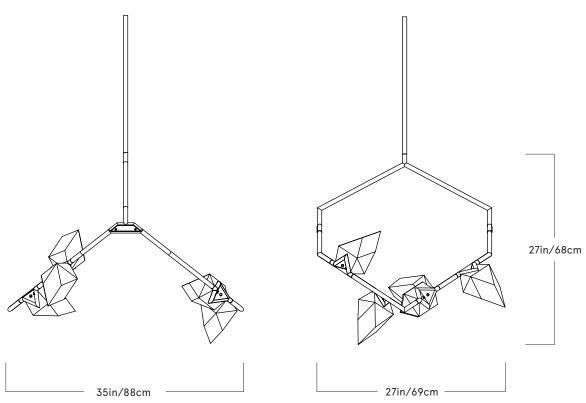

## Dimensions

27in x 35in x 27in H 69cm x 88cm x 68cm H

*Weight* 22 lb / 10 kg