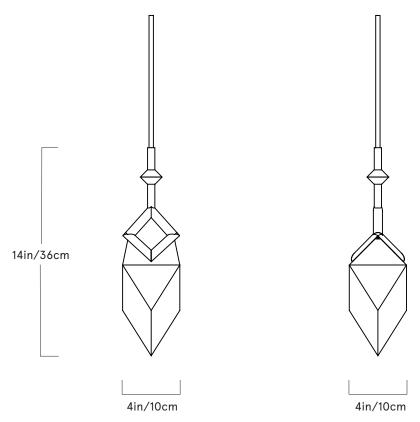

## Seed Single Pendant

*Lead Time*14 - 16 weeks

Dimensions

L 4 inch x 4in x 14 in L 10 cm x W 10cm x H36cm

*Weight* 3 lb / 1.4 kg

G9 LED bulb

LED Illumination

ELV dimming 110-120 VAC 2.5 Watt 240 Lumens 3000 Kelvin 220-240 4 Watt