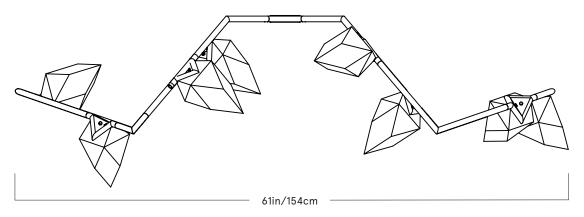

## Seed 04

Lead Time

14 - 16 weeks

Dimensions

61in x 25in x 19in H 154cm x 64cm x 48cm H

Weight

36 lb / 13.6 kg

LED Illumination