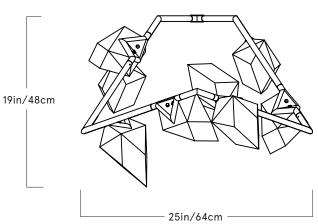

## Seed 04

Lead Time

14 - 16 weeks

Dimensions

61in x 25in x 19in H 154cm x 64cm x 48cm H

Weight

36 lb / 13.6 kg

LED Illumination