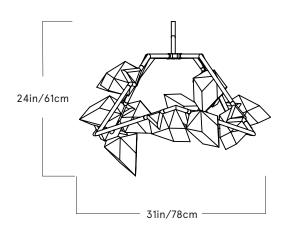

## Seed 03

Lead Time

14 - 16 weeks

Dimensions

96.5in x 31in x 24in H 245cm x 78cm x 61cm H

Weight

51 lb / 23 kg

LED Illumination