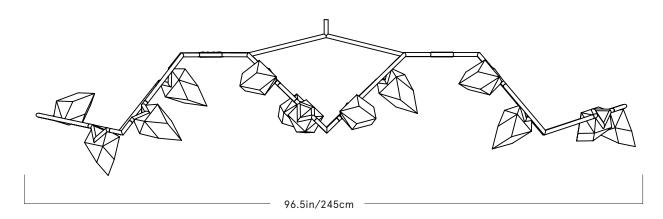

## Seed 03

Lead Time

14 - 16 weeks

Dimensions

96.5in x 31in x 24in H 245cm x 78cm x 61cm H

Weight

51 lb / 23 kg

LED Illumination