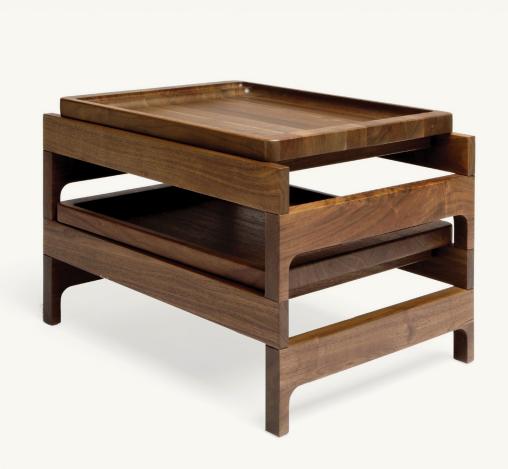

CB-33 W 24 5/8" W 62.5cm
Tray Rack D 17" D 43cm
Side Table H 17 1/8" H 43.5cm

Carved Solid Teak, Walnut, Ash, Ebonized Ash or White Oak Includes two removable trays.

Design 2000

## TRAY RACK SERIES

The idea of modularity is at the heart of the innovative BassamFellows Tray Rack Series. Like other pieces in the collection, the Tray Rack utilizes the Stacking Tray as a basic building block. The Tray Rack is honestly constructed using alternating sections of solid wood that are layered and stacked to support the carved Stacking Trays.

Solid brass 'runners' allow the trays to slide out for easy access. The effect is a piece that looks immaculately tailored.

This is the kind of piece that is always useful and never out of place. The modular Tray Rack system is highly adaptable to different living or commercial environments. From bedside to the executive office, the removable trays are perfect for serving or entertaining.