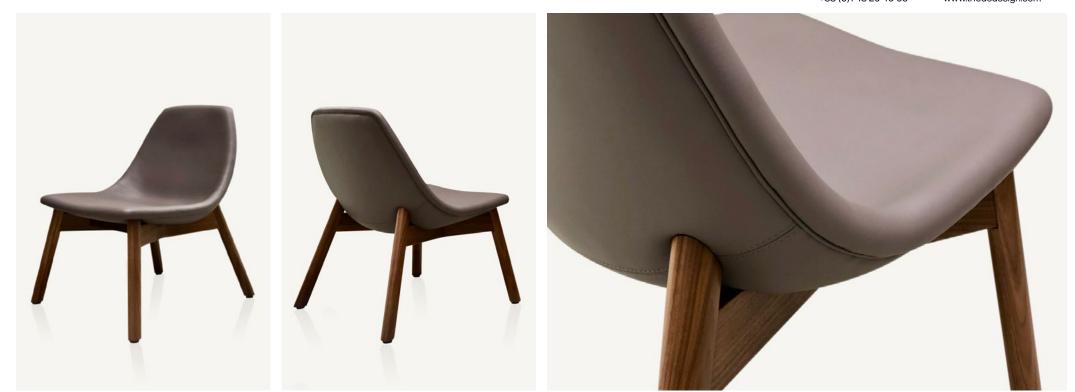

**Slink Lounge Chair** 

2018

28 rue Jacob 75006 Paris +33 (0)1 43 29 40 05

contact@triodedesign.com www.triodedesign.com

The BassamFellows Slink Lounge Chair is a contemporary take on a slipper chair. It takes some of its inspiration from classic automobiles. The bucket seat shape and thin padded shell appears to roll and have movement, giving Slink its name. The chair's base utilizes carved solid wood members that taper inward under the seat, much like an automotive chassis - providing exceptional strength while disappearing from view. Upholstery detailing features a signature welt and no seaming for a minimal, yet luxurious look.

## CB-621 Slink Lounge Chair

W 22 7/8", 58.8 cm D 26 1/4", 66.6 cm H 29 3/8", 74.8 cm SH 15 3/4", 40 cm

Wood: Solid White Oak Solid Walnut

Finish:

Ebonized black lacquer on White Oak. Raw effect lacquer on White Oak. Hand rubbed natural oil on Walnut, or hand rubbed black oil on Walnut.

## Upholstery: Foam upholstery. Carved CARB2 plywood inner shell. Welt detail.

Made in Italy

**BassamFellows**