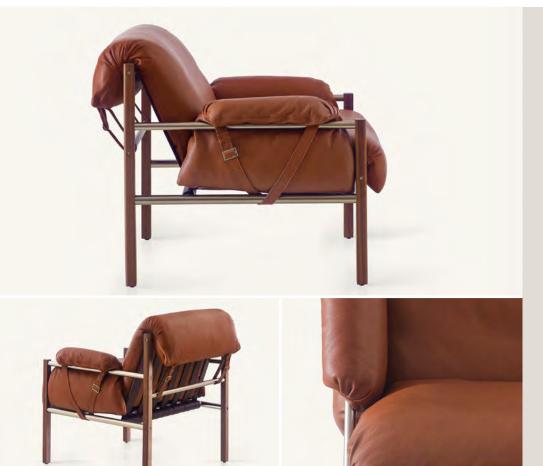

## SLING CLUB CHAIR & OTTOMAN

A club chair anchors a living space and gives it personality. Seen from across a room, it invites relaxation, contemplation, and introspection while setting the mood.

BassamFellows pushes the structural boundaries in its designs while elevating design details to rarefied moments that quietly radiate true craftsmanship. The Sling Chair exemplifies this balance by pairing exceptionally soft and noble leather cushioning with a lithesome fourpost wood and steel structure. Plated steel tubes form a structural cage that supports a sling hammock of stitched leather straps anchored at the chair's top rail and seat deck. The seat and back cushion folds over the front apron and backrest with a custom-pleated stitch to fit snugly within the chair's frame. Further comfort is achieved with the cushion's feather and down-layer topping and dual density foam.