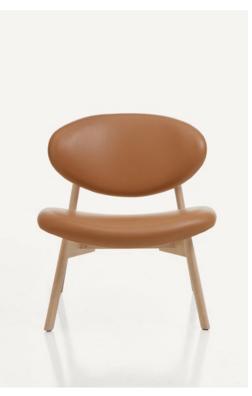

2019

28 rue Jacob 75006 Paris +33 (0)1 43 29 40 05

contact@triodedesign.com www.triodedesign.com

The BassamFellows Ovoid Lounge Chair is a deceptively simple and casual chair derived from the pure geometry of elliptical forms. With a big sit despite a smaller footprint, Ovoid is the kind of pull-up chair that defines ease. With no sharp edges and no corners, the chair lends itself to random, organic layouts that encourage viewing, lounging or leaning in multiple directions. The chunky, sculptural wood base with elliptical legs suspends and floats the signature upholstered seat and back creating a clear separation of parts and contributing to a sense of lightness.

## CB-611 Ovoid Lounge Chair

W 25 1/4", 64.3 cm D 28 3/4", 73 cm H 28 5/8", 72.8 cm SH 15 3/4", 40 cm Wood: Solid White Oak Solid Walnut

Finish:
Ebonized black lacquer on White Oak. Raw effect lacquer on White Oak. Hand rubbed natural oil on Walnut, or hand rubbed black oil on Walnut.

Upholstery: Foam upholstery with welt detail.

Made in Italy.