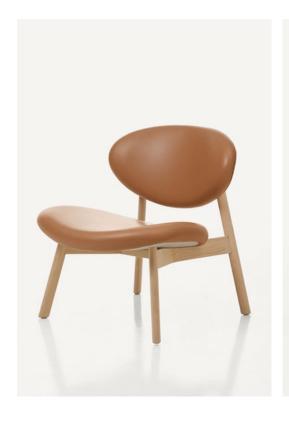

2019

28 rue Jacob 75006 Paris +33 (0)1 43 29 40 05

contact@triodedesign.com www.triodedesign.com

The BassamFellows Ovoid Lounge Chair is a deceptively simple and casual chair derived from the pure geometry of elliptical forms. With a big sit despite a smaller footprint, Ovoid is the kind of pull-up chair that defines ease. With no sharp edges and no corners, the chair lends itself to random, organic layouts that encourage viewing, lounging or leaning in multiple directions. The chunky, sculptural wood base with elliptical legs suspends and floats the signature upholstered seat and back creating a clear separation of parts and contributing to a sense of lightness.

## CB-611 Ovoid Lounge Chair

W 25 1/4", 64.3 cm D 28 3/4", 73 cm H 28 5/8", 72.8 cm SH 15 3/4", 40 cm Wood: Solid White Oak Solid Walnut

Finish:
Ebonized black lacquer on White Oak. Raw effect lacquer on White Oak. Hand rubbed natural oil on Walnut, or hand rubbed black oil on Walnut.

Upholstery: Foam upholstery with welt detail.

Made in Italy.