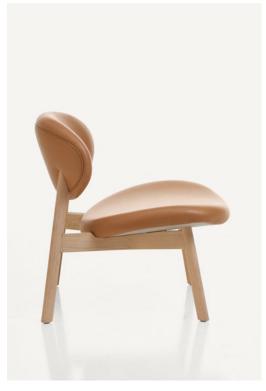

2019

28 rue Jacob 75006 Paris +33 (0)1 43 29 40 05

contact@triodedesign.com www.triodedesign.com

The BassamFellows Ovoid Lounge Chair is a deceptively simple and casual chair derived from the pure geometry of elliptical forms. With a big sit despite a smaller footprint, Ovoid is the kind of pull-up chair that defines ease. With no sharp edges and no corners, the chair lends itself to random, organic layouts that encourage viewing, lounging or leaning in multiple directions. The chunky, sculptural wood base with elliptical legs suspends and floats the signature upholstered seat and back creating a clear separation of parts and contributing to a sense of lightness.

## CB-611 Ovoid Lounge Chair

W 25 1/4", 64.3 cm D 28 3/4", 73 cm H 28 5/8", 72.8 cm SH 15 3/4", 40 cm Wood: Solid White Oak Solid Walnut

Finish:
Ebonized black lacquer on White Oak. Raw effect lacquer on White Oak. Hand rubbed natural oil on Walnut, or hand rubbed black oil on Walnut.

Upholstery: Foam upholstery with welt detail.

Made in Italy.