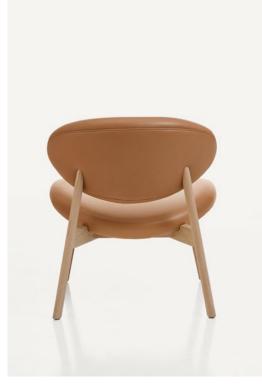

2019

28 rue Jacob 75006 Paris +33 (0)1 43 29 40 05

contact@triodedesign.com www.triodedesign.com

The BassamFellows Ovoid Lounge Chair is a deceptively simple and casual chair derived from the pure geometry of elliptical forms. With a big sit despite a smaller footprint, Ovoid is the kind of pull-up chair that defines ease. With no sharp edges and no corners, the chair lends itself to random, organic layouts that encourage viewing, lounging or leaning in multiple directions. The chunky, sculptural wood base with elliptical legs suspends and floats the signature upholstered seat and back creating a clear separation of parts and contributing to a sense of lightness.

## CB-611 Ovoid Lounge Chair

W 25 1/4", 64.3 cm D 28 3/4", 73 cm H 28 5/8", 72.8 cm SH 15 3/4", 40 cm Wood: Solid White Oak Solid Walnut

Finish:
Ebonized black lacquer on White Oak. Raw effect lacquer on White Oak. Hand rubbed natural oil on Walnut, or hand rubbed black oil on Walnut.

Upholstery: Foam upholstery with welt detail.

Made in Italy.