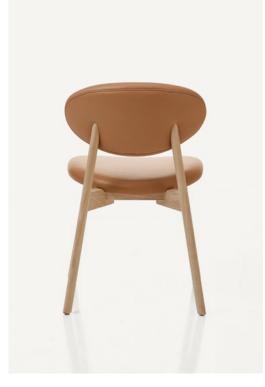

2019

28 rue Jacob 75006 Paris +33 (0)1 43 29 40 05 contact@triodedesign.com www.triodedesign.com

The BassamFellows Ovoid Chair is a deceptively simple and casual chair derived from the pure geometry of elliptical forms. With a big sit despite a smaller footprint, Ovoid is the kind of pull-up chair that defines ease. With no sharp edges and no corners, the chair lends itself to random, organic layouts that encourage viewing, lounging or leaning in multiple directions. The chunky, sculptural wood base with elliptical legs suspends and floats the signature upholstered seat and back creating a clear separation of parts and contributing to a sense of lightness.

## CB-61 Ovoid Chair

W 19 3/8", 49.2 cm D 22 3/8", 57 cm H 29 3/4", 75.6 cm SH 18 1/8", 46.2 cm Wood: Solid White Oak Solid Walnut

Finish:
Ebonized black lacquer on White Oak. Raw effect lacquer on White Oak. Hand rubbed natural oil on Walnut, or hand rubbed black oil on Walnut.

Upholstery: Foam upholstery with welt detail.

Made in Italy.