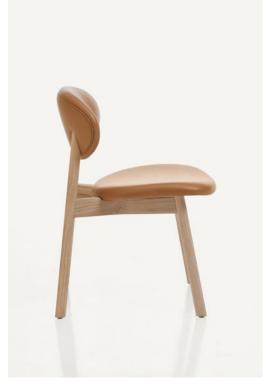

2019

28 rue Jacob 75006 Paris +33 (0)1 43 29 40 05 contact@triodedesign.com www.triodedesign.com

The BassamFellows Ovoid Chair is a deceptively simple and casual chair derived from the pure geometry of elliptical forms. With a big sit despite a smaller footprint, Ovoid is the kind of pull-up chair that defines ease. With no sharp edges and no corners, the chair lends itself to random, organic layouts that encourage viewing, lounging or leaning in multiple directions. The chunky, sculptural wood base with elliptical legs suspends and floats the signature upholstered seat and back creating a clear separation of parts and contributing to a sense of lightness.

## CB-61 Ovoid Chair

W 19 3/8", 49.2 cm D 22 3/8", 57 cm H 29 3/4", 75.6 cm SH 18 1/8", 46.2 cm Wood: Solid White Oak Solid Walnut

Finish:
Ebonized black lacquer on White Oak. Raw effect lacquer on White Oak. Hand rubbed natural oil on Walnut, or hand rubbed black oil on Walnut.

Upholstery: Foam upholstery with welt detail.

Made in Italy.