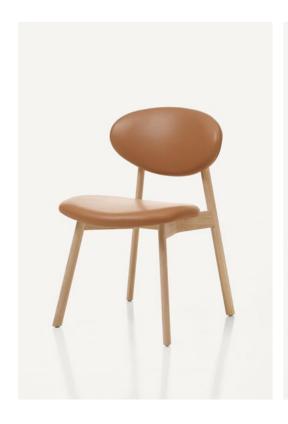

2019

28 rue Jacob 75006 Paris +33 (0)1 43 29 40 05 contact@triodedesign.com www.triodedesign.com

The BassamFellows Ovoid Chair is a deceptively simple and casual chair derived from the pure geometry of elliptical forms. With a big sit despite a smaller footprint, Ovoid is the kind of pull-up chair that defines ease. With no sharp edges and no corners, the chair lends itself to random, organic layouts that encourage viewing, lounging or leaning in multiple directions. The chunky, sculptural wood base with elliptical legs suspends and floats the signature upholstered seat and back creating a clear separation of parts and contributing to a sense of lightness.

## CB-61 Ovoid Chair

W 19 3/8", 49.2 cm D 22 3/8", 57 cm H 29 3/4", 75.6 cm SH 18 1/8", 46.2 cm Wood: Solid White Oak Solid Walnut

Finish:
Ebonized black lacquer on White Oak. Raw effect lacquer on White Oak. Hand rubbed natural oil on Walnut, or hand rubbed black oil on Walnut.

Upholstery: Foam upholstery with welt detail.

Made in Italy.