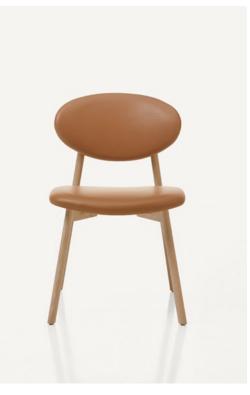

2019

28 rue Jacob 75006 Paris +33 (0)1 43 29 40 05 contact@triodedesign.com www.triodedesign.com

The BassamFellows Ovoid Chair is a deceptively simple and casual chair derived from the pure geometry of elliptical forms. With a big sit despite a smaller footprint, Ovoid is the kind of pull-up chair that defines ease. With no sharp edges and no corners, the chair lends itself to random, organic layouts that encourage viewing, lounging or leaning in multiple directions. The chunky, sculptural wood base with elliptical legs suspends and floats the signature upholstered seat and back creating a clear separation of parts and contributing to a sense of lightness.

## CB-61 Ovoid Chair

W 19 3/8", 49.2 cm D 22 3/8", 57 cm H 29 3/4", 75.6 cm SH 18 1/8", 46.2 cm Wood: Solid White Oak Solid Walnut

Finish:
Ebonized black lacquer on White Oak. Raw effect lacquer on White Oak. Hand rubbed natural oil on Walnut, or hand rubbed black oil on Walnut.

Upholstery: Foam upholstery with welt detail.

Made in Italy.