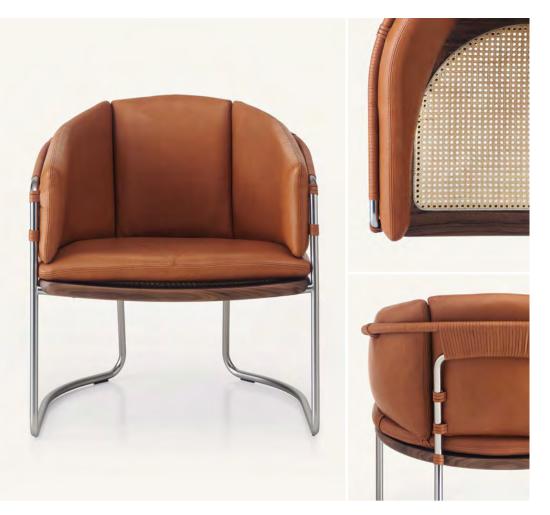

## GEOMETRIC LOUNGE CHAIR

The Geometric Series from BassamFellows celebrates the sublimity of pure geometry championed by the Wiener Werkstätte and the Bauhaus.

The Geometric Lounge Chair elegantly combines a variety of materials in a single design. It features an ergonomically shaped seat carved from solid Walnut and a lightweight pellicle skin of Vienna caning. The nickel or bronze plated tubular steel is wrapped with natural grain leather for high touch comfort and to conceal all welds, joinery, and seams, forming a signature element that runs through the Geometric Collection. Leather wrappingalso provides extra comfort and support by connecting the two structural elements of the chair's tubular steel back.

Leather cushions made of dual-density foam are segmented to form fit the signature curves of the chair and add comfort and support.

triode

**28, rue Jacob 75006 Paris** +33 (0)1 43 29 40 05 contact@triodedesign.com www.triodedesign.com