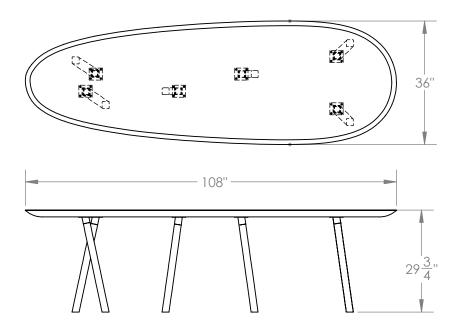

## W TABLE

An extension of our W Chair series, this table is also made from hard maple wood. Every leg is meticulously hand-carved, making each work a unique one-off piece. The oval shape, with a smaller radius at one end than the other, is designed as the perfect table for conversation. The shape allows each guest to see everyone else at the table, encouraging long dinners and space to sit for hours.

**Materials** 

**Standard Finishes** 

Hard Maple Steel Brackets **Ebony Stain** 

**Dimensions** 

108" W x 29-3/4" H x 36" D

Notes

Retail Lead Time \$28,500 18-20 Weeks

Customization Available - please contact us. Weight ~115 lbs