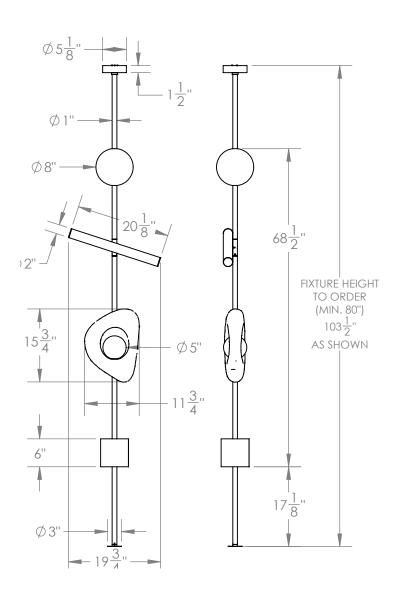

## **Dimensions**

19- $^3$ /4" W x 68- $^1$ /8" H x 8" D. Overall height to order - minimum 80" Inline dimmer (if included): 5- $^3$ /4" x 3- $^3$ /4" x 2- $^1$ /2"