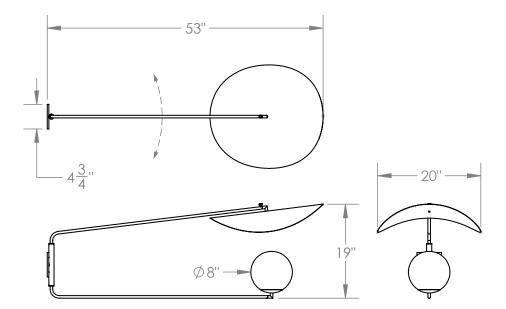

# SUN SHADE

×



Designed to mimic the classic image of a beautiful woman shading her face with a wide brimmed hat. This wall light has swiveling arms and a rotating reflector, allowing one to direct the light and shade the globe as desired.

## Materials

Steel Brass Glass

# **Standard Finishes**

Exterior: Satin Black Interior: Antique Brass

#### Dimensions

20" W x 19" H x 53" D

### Notes

Lamping: 1 E26 bulb, max 75W. 5.5W dimmable LED bulb included. 465 lumens, 2700K color temperature. 120V, UL approved. (240V available) Available with wall plug and inline dimmer: +\$250.

| Retail  | Lead Time  |
|---------|------------|
| \$7,000 | 8-10 Weeks |

Customization Available - please contact us. Weight ~15 lbs