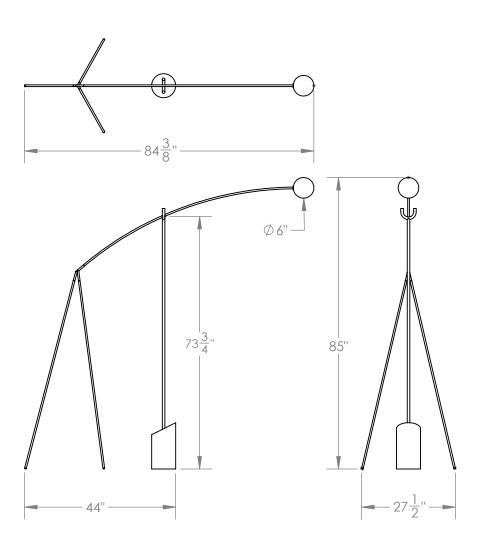

## **SEED POD LIGHT**

A visual exploration of fragility and balance. Robust yet declicate, the arching stem ends in a hand blown glass sphere, held in suspension by a forked support on a weighted base.

## **Dimensions**

27-½"W x 85" H x 84-3/8" D Inline dimmer: 2-3/8" x 2-3/8" x 2"