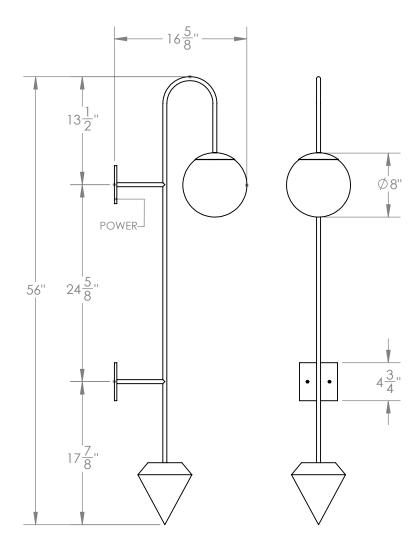

# PLUMB SCONCE

A white glass orb mounted on an elegantly curved rod is counterbalanced by our signature small plumb weight.

### Dimensions

8" W x 56" H x 16-5∕8" D