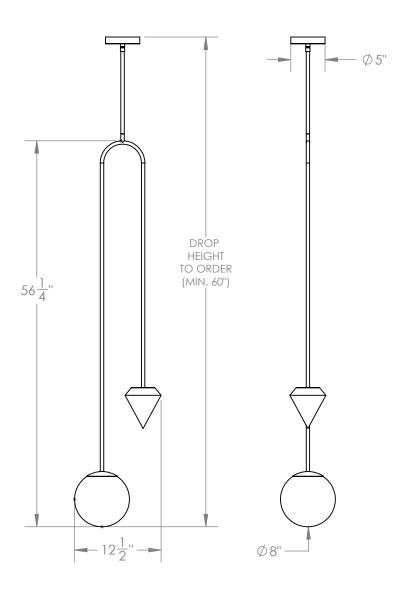

## **Dimensions**

12-1/2" W x 56-1/4" H x 8" D

Overall height to order - minimum 60"