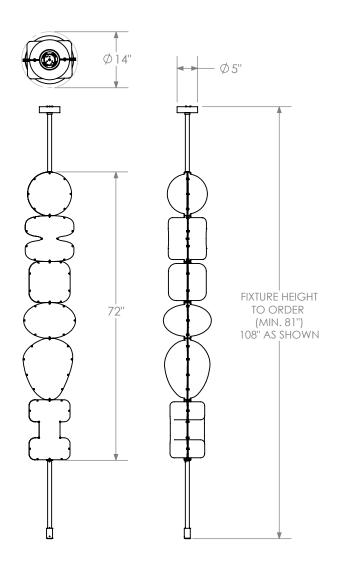

## LANTERN STACK

Sculptural forms are stacked along a hand-finished tube running from floor to ceiling, with a central light source providing a soft, organic glow which accentuates the inherent texture of the fiberglass material. The outlines of the forms are punctuated by an aestheticized interpretation of rivets.

## **Dimensions**

72" H x 14" D x 14" W
Overall height to order - minimum 80"