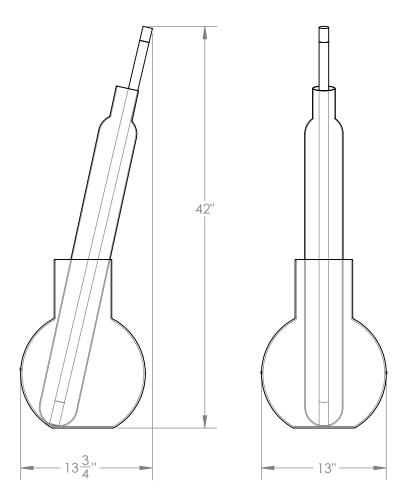

## Dimensions

13-<sup>3</sup>/<sub>4</sub>" W x 42" H x 13" D Inline dimmer: 5-<sup>3</sup>/<sub>4</sub>" x 3-<sup>3</sup>/<sub>4</sub>" x 2-<sup>1</sup>/<sub>2</sub>"