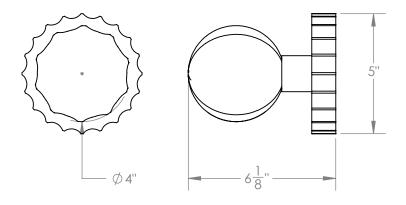

## **CERAMIC SCONCE - SMALL**



Composed of hand blown ridged glass, a glazed scalloped puck, and topped off with a large unglazed ceramic disc. The textural differences are picked up beautifully by the light.



## Materials Standard Finishes

Ceramic Antique Brass
Glass Unglazed Ceramic
Steel Cream Glazed Ceramic
Brass White Frosted Glass

## **Dimensions**

5" W x 5" H x 6-1/8" D

## **Notes**

Lamping: 1 G9 bulb, max 50W each. 4.5W dimmable LED bulb included. 450 lumens, 2700K color temperature. 120V, UL approved. (240V available)

| Retail  | Lead Time  |
|---------|------------|
| \$1,500 | 8-10 Weeks |

Customization Available - please contact us. Weight ~3 lbs