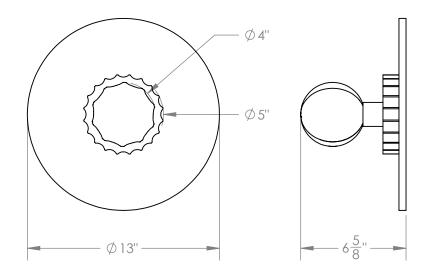

## **CERAMIC SCONCE - LARGE**

Composed of hand blown ridged glass, a glazed scalloped puck, and topped off with a large unglazed ceramic disc. The textural differences are picked up beautifully by the light.



Ceramic Glass Steel

## **Standard Finishes**

Antique Brass Unglazed Ceramic Cream Glazed Ceramic White Frosted Glass

## Dimensions

13" W x 13" H x 6-5⁄8" D

## Notes

Lamping: 1 G9 bulb, max 50W each. 4.5W dimmable LED bulb included. 450 lumens, 2700K color temperature. 120V, UL approved. (240V available)

| Retail  | Lead Time  |
|---------|------------|
| \$2,500 | 8-10 Weeks |

Customization Available - please contact us. Weight ~8 lbs