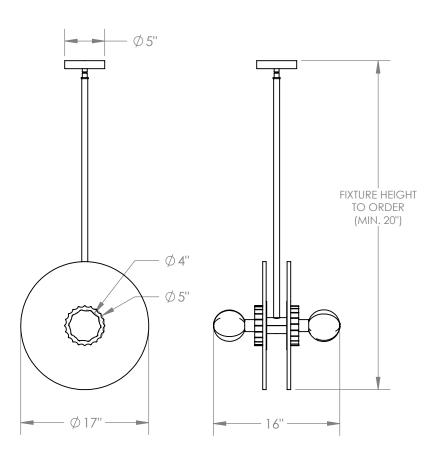

## **CERAMIC PENDANT - VERT**





Composed of hand blown ridged glass, a glazed scalloped puck, and topped off with a large unglazed ceramic disc. The textural differences are picked up beautifully by the light.

MaterialsStandard FinishesCeramicAntique BrassGlassUnglazed Ceramic

Steel Cream Glazed Ceramic
Brass White Frosted Glass

## **Dimensions**

17" W x 17" H x 16" D

Overall height to order - minimum 20"

## **Notes**

Lamping: 2 G9 bulbs, max 50W each. 4.5W dimmable LED bulbs included. 450 lumens each, 2700K color temperature. 120V, UL approved. (240V available)

Retail Lead Time \$5,000 8-10 Weeks

Customization Available - please contact us. Weight ~20 lbs