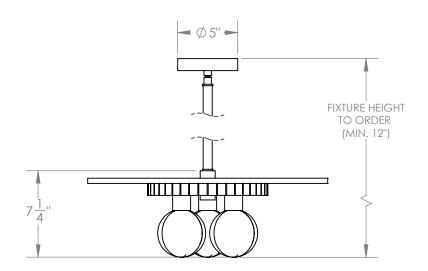

## **CERAMIC PENDANT - TRIO**





Composed of hand blown ridged glass, a glazed scalloped puck, and topped off with a large unglazed ceramic disc. The textural differences are picked up beautifully by the light.

| Materials |  |
|-----------|--|
| Ceramic   |  |

Glass Steel Brass

## **Standard Finishes**

Antique Brass Unglazed Ceramic Cream Glazed Ceramic White Frosted Glass

## Dimensions

21" W x 7-1/4" H x 21" D Overall height to order - minimum 12"

## Notes

Lamping: 3 G9 bulbs, max 50W each. 4.5W dimmable LED bulbs included. 450 lumens each, 2700K color temperature. 120V, UL approved. (240V available)

| Retail  | Lead Time  |
|---------|------------|
| \$4,750 | 8-10 Weeks |

Customization Available - please contact us. Weight ~15 lbs