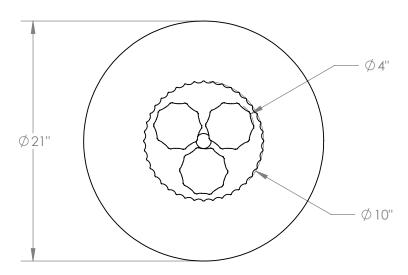

## **CERAMIC PENDANT - TRIO**





Composed of hand blown ridged glass, a glazed scalloped puck, and topped off with a large unglazed ceramic disc. The textural differences are picked up beautifully by the light.

| Materials |  |
|-----------|--|
| Ceramic   |  |

Glass Steel Brass

## **Standard Finishes**

Antique Brass Unglazed Ceramic Cream Glazed Ceramic White Frosted Glass

## Dimensions

21" W x 7-1/4" H x 21" D Overall height to order - minimum 12"

## Notes

Lamping: 3 G9 bulbs, max 50W each. 4.5W dimmable LED bulbs included. 450 lumens each, 2700K color temperature. 120V, UL approved. (240V available)

| Retail  | Lead Time  |
|---------|------------|
| \$4,750 | 8-10 Weeks |

Customization Available - please contact us. Weight ~15 lbs