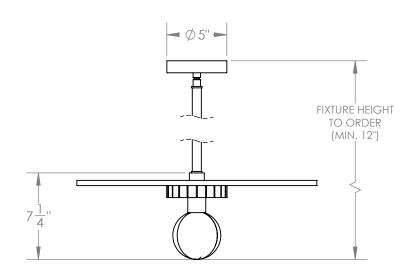

# **CERAMIC PENDANT - LARGE**





Composed of hand blown ridged glass, a glazed scalloped puck, and topped off with a large unglazed ceramic disc. The textural differences are picked up beautifully by the light.

## Materials Ceramic

Glass Steel

### **Standard Finishes**

Antique Brass Unglazed Ceramic Cream Glazed Ceramic White Frosted Glass

#### Dimensions

21" W x 7-1/4" H x 21" D Overall height to order - minimum 12"

#### Notes

Lamping: 1 G9 bulb, max 50W each. 4.5W dimmable LED bulb included. 450 lumens, 2700K color temperature. 120V, UL approved. (240V available)

| Retail  | Lead Time  |
|---------|------------|
| \$3,500 | 8-10 Weeks |

Customization Available - please contact us. Weight ~15 lbs