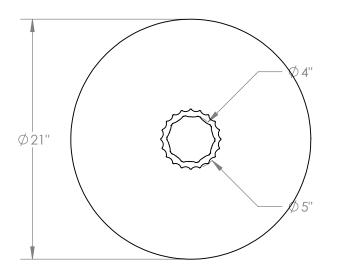

# **CERAMIC PENDANT - LARGE**





Composed of hand blown ridged glass, a glazed scalloped puck, and topped off with a large unglazed ceramic disc. The textural differences are picked up beautifully by the light.

## Materials Ceramic

Glass Steel

### **Standard Finishes**

Antique Brass Unglazed Ceramic Cream Glazed Ceramic White Frosted Glass

#### Dimensions

21" W x 7-1/4" H x 21" D Overall height to order - minimum 12"

#### Notes

Lamping: 1 G9 bulb, max 50W each. 4.5W dimmable LED bulb included. 450 lumens, 2700K color temperature. 120V, UL approved. (240V available)

| Retail  | Lead Time  |
|---------|------------|
| \$3,500 | 8-10 Weeks |

Customization Available - please contact us. Weight ~15 lbs