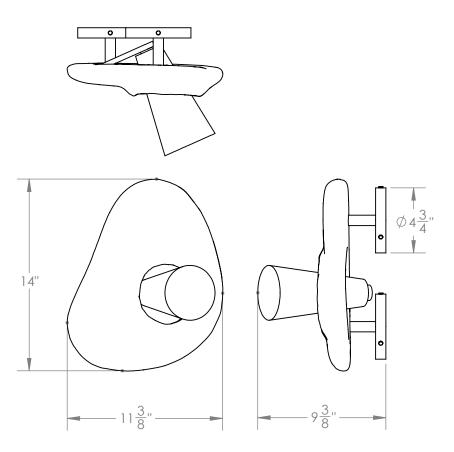

## **BODY SCONCE**





An organic clay sculpture that has been cast in hot-patinated bronze. The addition of hand-blown glass completes this sculptural light form.

Materials Standard Finishes

Cast Bronze Sulfur Bronze

Glass White Frosted Glass

Brass

## **Dimensions**

11-3/8" W x 14" H x 9-3/8" D

## **Notes**

Lamping: 1 G9 bulb, max 75W. 4.5W dimmable LED bulb included. 450 lumens, 2700K color temperature.

120V, UL approved. (240V available)

Available with wall plug and inline dimmer: +\$250. Also available as a pendant upon request.

Retail Lead Time \$10,750 22-24 Weeks

 $\textbf{Customization} \quad \text{Available - please contact us. } \textbf{Weight} \ \, \text{\sim} 35 \; \text{lbs}$