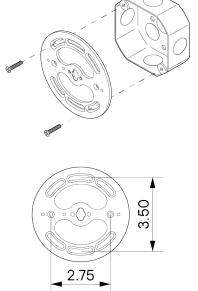

#### WOOD FINISHES

Available in All Standard Wood Finishes

MOUNTING HARDWARE DIAGRAM

MOUNTING

Universal

LAMP QUANTITY 1 BRIGHTNESS 320 Lumens MAX WATTAGE

60W