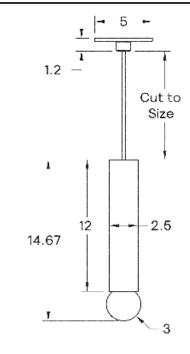

od Cylinder collection features high-quality wood turned into a cylinder shape and a mouth-blown glass orb. The cylinders can hang as a small pendants individually or be arranged into dramatic groups.

## MATERIALS

Brass, Glass, Wood

### **METAL FINISHES**

Available in All Standard Metal Finishes

# **GLASS FINISHES**

Alabaster, Matte White, Opal

### WOOD FINISHES

Available in All Standard Wood Finishes, Birdseye Maple

#### MOUNTING HARDWARE DIAGRAM



| MOUNTING  | WEIGHT |
|-----------|--------|
| Universal | 3.5.lh |

### LAMPING

G8 Bi-Pin Base. Type T Lamps

**BULB INCLUDED (120V USA)** 

Emery Allen 4.5W G8 Bulb

**BULB INCLUDED (240V EU)** 

Emery Allen 4.5W G8 240V Bulb

LAMP QUANTITY

1

**BRIGHTNESS** 

450 Lumens

MAX WATTAGE

6W

DIMMING

LED+

#### DIMENSIONAL DRAWING



### CERTIFICATIONS

CE, Damp Locations, UL and cUL Certified