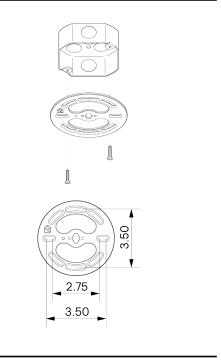

#### MOUNTING HARDWARE DIAGRAM

| MOUNTING  | WEIGHT |
|-----------|--------|
| Universal | 3.5.lh |