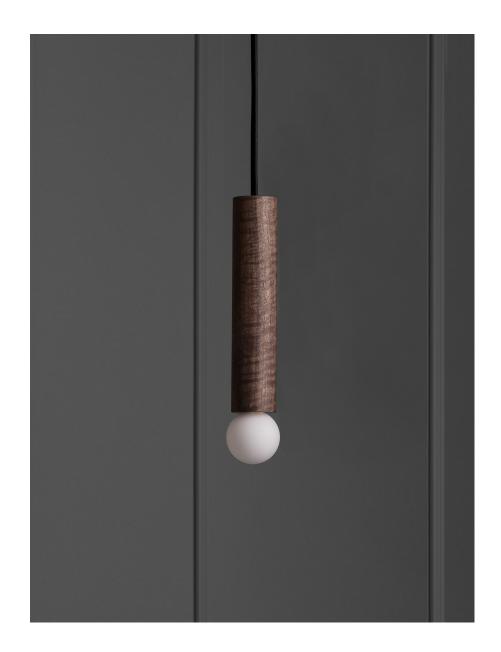

### DESCRIPTION

The Wood Cylinder collection features high-quality wood turned into a cylinder shape and a mouth-blown glass orb. The cylinders can hang as a small pendants individually or be arranged into dramatic groups.