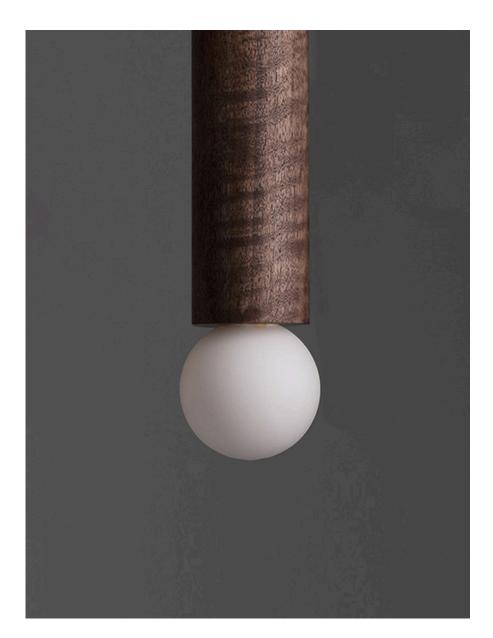

### DESCRIPTION

The Wood Cylinder collection features high-quality wood turned into a cylinder shape and a mouth-blown glass orb. The cylinders can hang as a small pendants individually or be arranged into dramatic groups.