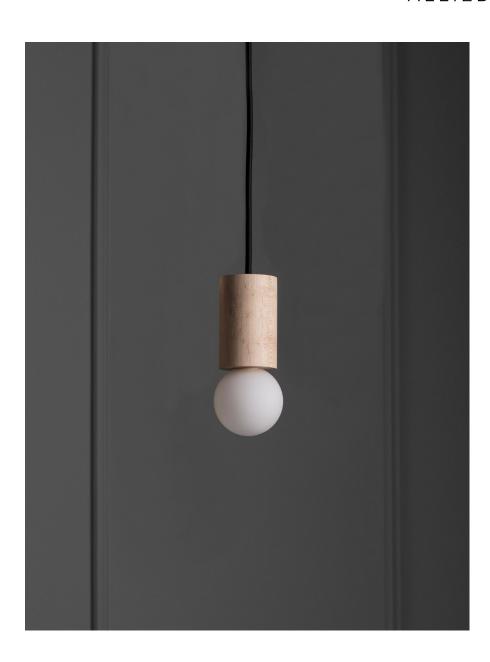

## DESCRIPTION

The Wood Cylinder collection features high-quality wood turned into a cylinder shape and a mouth-blown glass orb. The cylinders can hang as a small pendants individually or be arranged into dramatic groups.