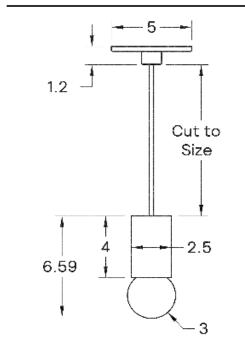

nder collection features high-quality wood turned into a cylinder shape and a mouth-blown glass orb. The cylinders can hang as a small pendants individually or be arranged into dramatic groups.

## MATERIALS

Brass, Glass, Wood

#### **METAL FINISHES**

Available in All Standard Metal Finishes

## **GLASS FINISHES**

Alabaster, Matte White, Opal

#### WOOD FINISHES

Available in All Standard Wood Finishes, Birdseye Maple

#### MOUNTING HARDWARE DIAGRAM



| MOUNTING  | WEIGHT  |
|-----------|---------|
| Universal | 2 25 lb |

#### LAMPING

G8 Bi-Pin Base. Type T Lamps

**BULB INCLUDED (120V USA)** 

Emery Allen 4.5W G8 Bulb

**BULB INCLUDED (240V EU)** 

Emery Allen 4.5W G8 240V Bulb

LAMP QUANTITY

1

**BRIGHTNESS** 

450 Lumens

MAX WATTAGE

6W

DIMMING

LED+

#### DIMENSIONAL DRAWING



# CERTIFICATIONS

CE, Damp Locations, UL and cUL Certified