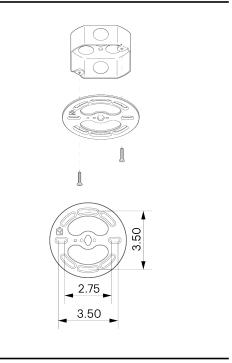

#### MOUNTING HARDWARE DIAGRAM

| MOUNTING  | WEIGHT  |
|-----------|---------|
| Universal | 2 25 lb |