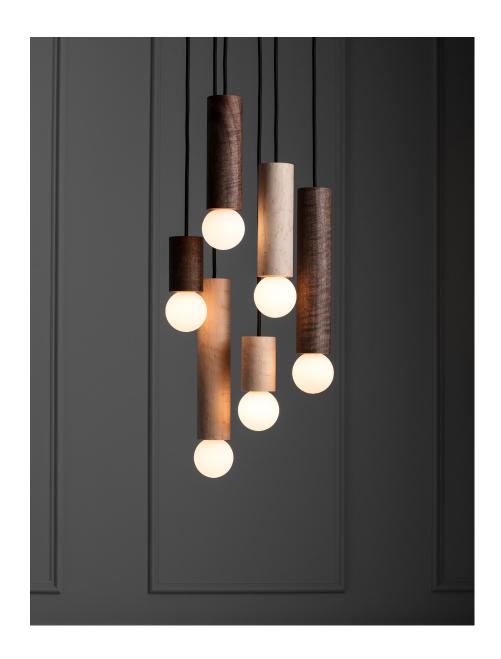

### DESCRIPTION

The Wood Cylinder collection features high-quality wood turned into a cylinder shape and a mouth-blown glass orb. The cylinders can hang as a small pendants individually or be arranged into dramatic groups.