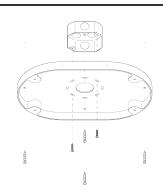

### DESCRIPTION

The Wood Cylinder collection features high-quality wood turned into a cylinder shape and a mouth-blown glass orb. The cylinders can hang as a small pendants individually or be arranged into dramatic groups.

## **MATERIALS**

Brass, Glass, Wood

### **METAL FINISHES**

Available in All Standard Metal Finishes

# **GLASS FINISHES**

Alabaster, Matte White, Opal

### WOOD FINISHES

Available in All Standard Wood Finishes, Birdseye Maple

#### MOUNTING HARDWARE DIAGRAM





MOUNTING WEIGHT
Universal 17.75 lb

### LAMPING

G8 Bi-Pin Base. Type T Lamps

**BULB INCLUDED (120V USA)** 

Emery Allen 4.5W G8 Bulb

**BULB INCLUDED (240V EU)** 

Emery Allen 4.5W G8 240V Bulb

LAMP QUANTITY

6

**BRIGHTNESS** 

2700 Lumens

MAX WATTAGE

6W

DIMMING

LED+

#### DIMENSIONAL DRAWING



### CERTIFICATIONS

CE, Damp Locations, UL and cUL Certified