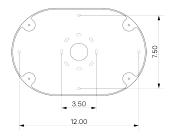

### DESCRIPTION

The Wood Cylinder collection features high-quality wood turned into a cylinder shape and a mouth-blown glass orb. The cylinders can hang as a small pendants individually or be arranged into dramatic groups.

## **MATERIALS**

Brass, Glass, Wood

### **METAL FINISHES**

Available in All Standard Metal Finishes

# **GLASS FINISHES**

Alabaster, Matte White, Opal

### WOOD FINISHES

Available in All Standard Wood Finishes, Birdseye Maple

#### MOUNTING HARDWARE DIAGRAM





MOUNTING WEIGHT
Universal 17.75 lb

### LAMPING

G8 Bi-Pin Base. Type T Lamps

**BULB INCLUDED (120V USA)** 

Emery Allen 4.5W G8 Bulb

**BULB INCLUDED (240V EU)** 

Emery Allen 4.5W G8 240V Bulb

LAMP QUANTITY

6

**BRIGHTNESS** 

2700 Lumens

MAX WATTAGE

6W

DIMMING

LED+

#### DIMENSIONAL DRAWING



### CERTIFICATIONS

CE, Damp Locations, UL and cUL Certified