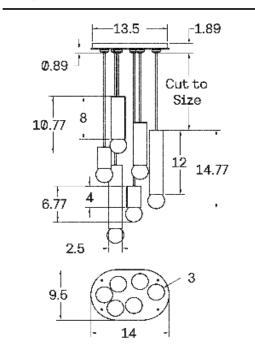

#### DIMENSIONAL DRAWING

#### MOUNTING HARDWARE DIAGRAM

MOUNTING WEIGHT
Universal 17.75 lb