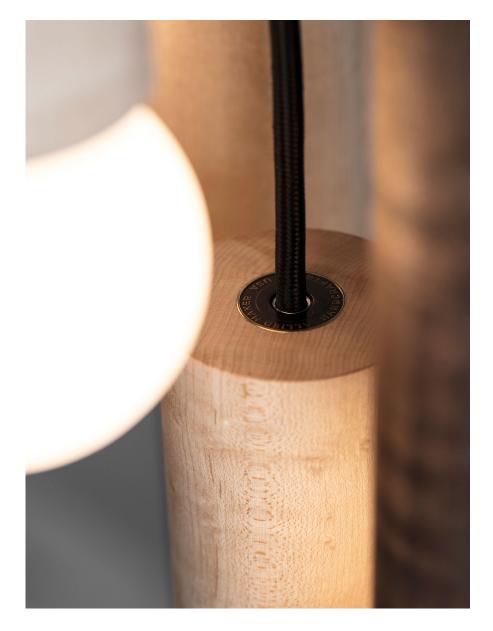

### DESCRIPTION

The Wood Cylinder collection features high-quality wood turned into a cylinder shape and a mouth-blown glass orb. The cylinders can hang as a small pendants individually or be arranged into dramatic groups.

### WOOD FINISHES

Available in All Standard Wood Finishes, Birdseye Maple