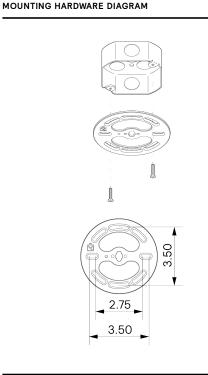

# MOUNTINGWEIGHTUniversal20 lb

and cUL Certified

CE, Damp Locations, UL

CERTIFICATIONS

SALES@ALLIEDMAKER.COM