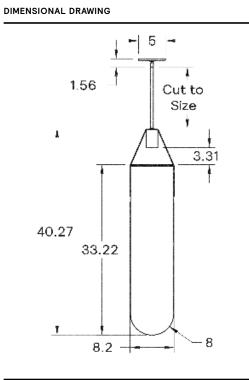

amatic shadows onto the ceiling.

### MATERIALS

Brass, Glass, Leather

#### METAL FINISHES

Available in All Standard Metal Finishes

#### **GLASS FINISHES**

Clear to Smoked Gradient, Frosted, Frosted to Smoked Gradient, Smoked



| LAMPING                               |
|---------------------------------------|
| GU-10 Bi-Pin Base. Type MR16<br>Lamps |
| BULB INCLUDED (120V USA)              |
| Emery Allen 7W GU10 Bulb              |
| BULB INCLUDED (240V EU)               |
| Emery Allen 7W GU10 240V Bulb         |
| LAMP QUANTITY                         |
| 1                                     |
| BRIGHTNESS                            |
| 520 Lumens                            |
| MAX WATTAGE                           |
| 9W                                    |

DIMMING

Universal



# MOUNTINGWEIGHTUniversal20 lb

and cUL Certified

CE, Damp Locations, UL

CERTIFICATIONS



SALES@ALLIEDMAKER.COM