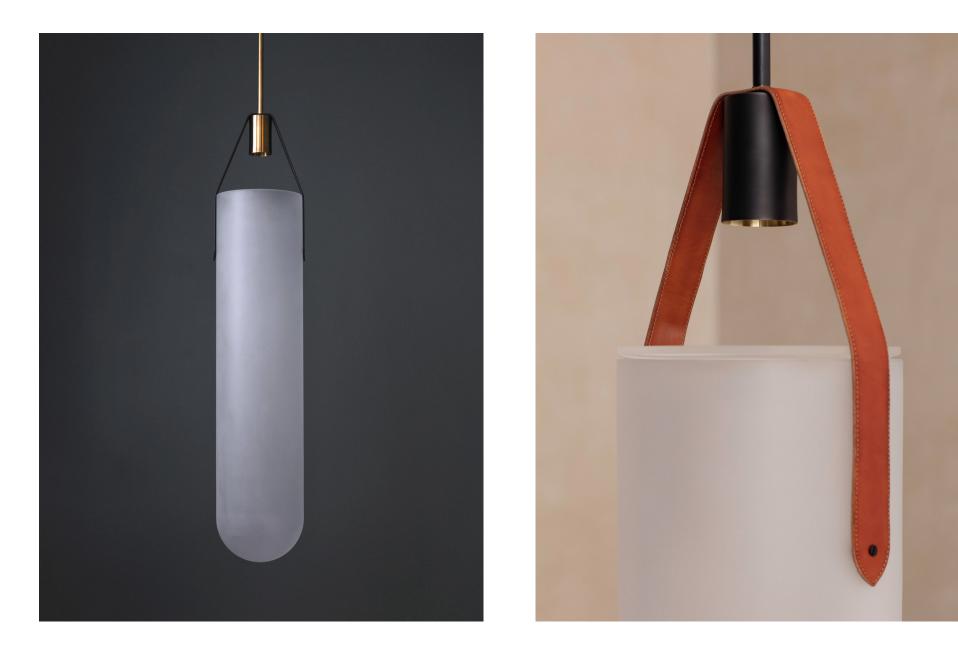

#### DESCRIPTION

A spot bulb shoots light into a sandblasted glass dome that is suspended by a leather strap and brass hardware. The fixture creates a warm glow inside the glass as well as casting dramatic shadows onto the ceiling.

### MATERIALS

Brass, Glass, Leather

#### **GLASS FINISHES**

Clear to Smoked Gradient, Frosted, Frosted to Smoked Gradient, Smoked

| LAMPING                               |
|---------------------------------------|
| GU-10 Bi-Pin Base. Type MR16<br>Lamps |
| BULB INCLUDED (120V USA)              |
| Emery Allen 7W GU10 Bulb              |
| BULB INCLUDED (240V EU)               |
| Emery Allen 7W GU10 240V Bulb         |
| LAMP QUANTITY                         |
| 1                                     |
| BRIGHTNESS                            |
| 520 Lumens                            |
| MAX WATTAGE                           |
| 9W                                    |