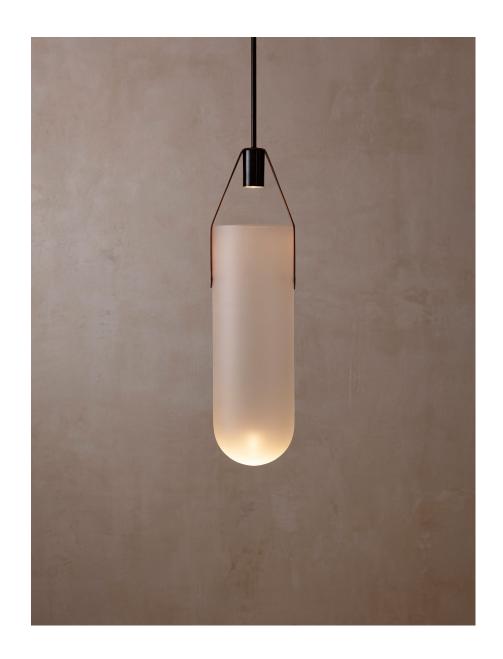

## DESCRIPTION

A spot bulb shoots light into a sandblasted glass dome that is suspended by a leather strap and brass hardware. The fixture creates a warm glow inside the glass as well as casting dramatic shadows onto the ceiling.