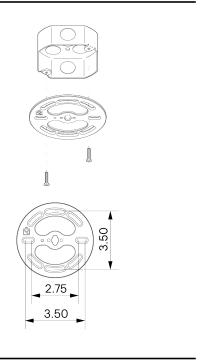

#### MOUNTING HARDWARE DIAGRAM

| MOUNTING  | WEIGHT   |
|-----------|----------|
| Universal | 15 25 lb |