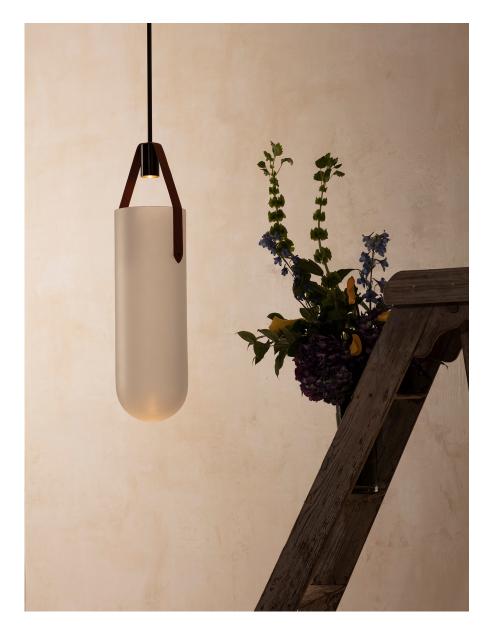

## DESCRIPTION

A spot bulb shoots light into a sandblasted glass dome that is suspended by a leather strap and brass hardware. The fixture creates a warm glow inside the glass as well as casting dramatic shadows onto the ceiling.