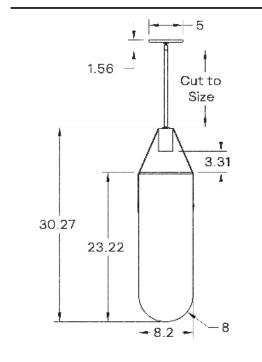

A spot bulb shoots light into a sandblasted glass dome that is suspended by a leather strap and brass hardware. The fixture creates a warm glow inside the glass as well as casting dramatic shadows onto the ceiling.

# **MATERIALS**

Brass, Glass, Leather

## **METAL FINISHES**

Available in All Standard Metal Finishes

# **GLASS FINISHES**

Clear to Smoked Gradient, Frosted, Frosted to Smoked Gradient. Smoked

#### MOUNTING HARDWARE DIAGRAM



| MOUNTING  | WEIGHT   |
|-----------|----------|
| Universal | 15 25 lb |

## LAMPING

GU-10 Bi-Pin Base. Type MR16 Lamps

**BULB INCLUDED (120V USA)** 

Emery Allen 7W GU10 Bulb

**BULB INCLUDED (240V EU)** 

Emery Allen 7W GU10 240V Bulb

LAMP QUANTITY

1

**BRIGHTNESS** 

520 Lumens

MAX WATTAGE

9W

DIMMING

Universal

### DIMENSIONAL DRAWING



## CERTIFICATIONS

CE, Damp Locations, UL and cUL Certified