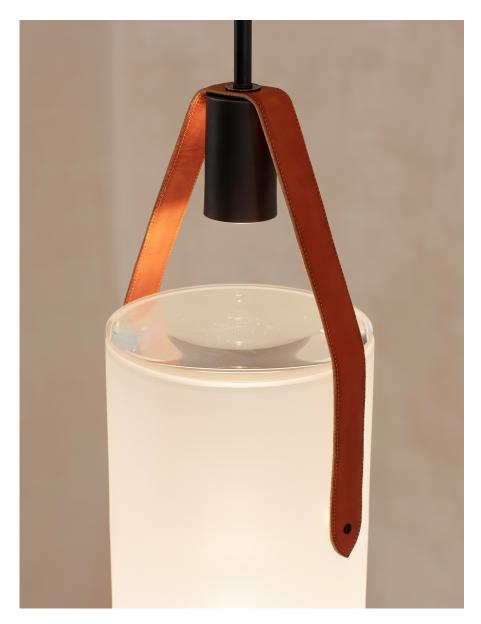

## DESCRIPTION

A spot bulb shoots light into a sandblasted glass dome that is suspended by a leather strap and brass hardware. The fixture creates a warm glow inside the glass as well as casting dramatic shadows onto the ceiling.

## MATERIALS

Brass, Glass, Leather

## LAMPING

GU-10 Bi-Pin Base. Type MR16 Lamps

**BULB INCLUDED (120V USA)** 

Emery Allen 7W GU10 Bulb

**BULB INCLUDED (240V EU)** 

Emery Allen 7W GU10 240V Bulb

LAMP QUANTITY

1