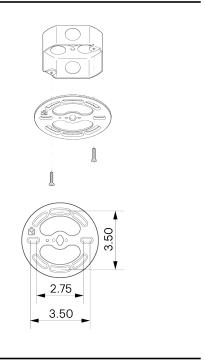

#### MOUNTING HARDWARE DIAGRAM

| MOUNTING  | WEIGHT |
|-----------|--------|
| Universal | 11 lb  |