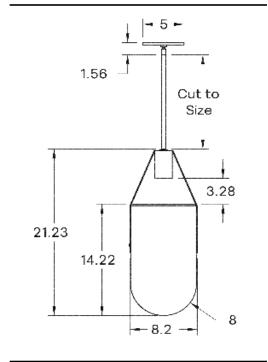

RIPTION

A spot bulb shoots light into a sandblasted glass dome that is suspended by a leather strap and brass hardware. The fixture creates a warm glow inside the glass as well as casting dramatic shadows onto the ceiling.

## MATERIALS

Brass, Glass, Leather

## **METAL FINISHES**

Available in All Standard Metal Finishes

# **GLASS FINISHES**

Clear to Smoked Gradient, Frosted, Frosted to Smoked Gradient. Smoked

#### MOUNTING HARDWARE DIAGRAM



| MOUNTING  | WEIGHT |
|-----------|--------|
| Universal | 11 lb  |

## LAMPING

GU-10 Bi-Pin Base. Type MR16 Lamps

**BULB INCLUDED (120V USA)** 

Emery Allen 7W GU10 Bulb

**BULB INCLUDED (240V EU)** 

Emery Allen 7W GU10 240V Bulb

LAMP QUANTITY

1

**BRIGHTNESS** 

520 Lumens

MAX WATTAGE

9W

DIMMING

Universal

#### DIMENSIONAL DRAWING



## CERTIFICATIONS

CE, Damp Locations, UL and cUL Certified