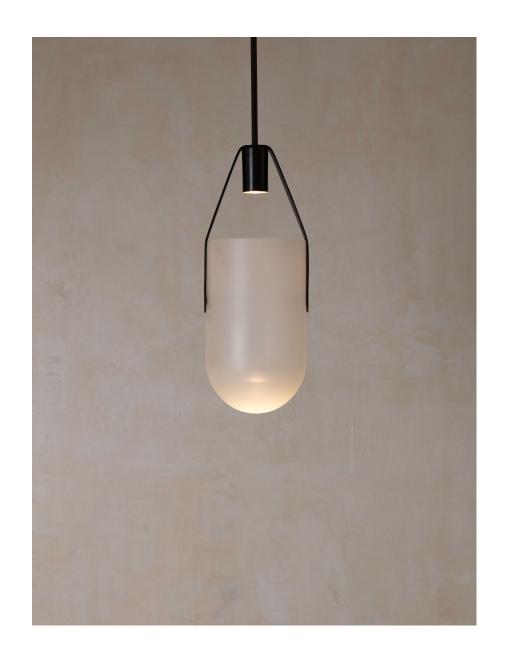

## DESCRIPTION

A spot bulb shoots light into a sandblasted glass dome that is suspended by a leather strap and brass hardware. The fixture creates a warm glow inside the glass as well as casting dramatic shadows onto the ceiling.

## MATERIALS

Brass, Glass, Leather

# **GLASS FINISHES**

Clear to Smoked Gradient, Frosted, Frosted to Smoked Gradient. Smoked