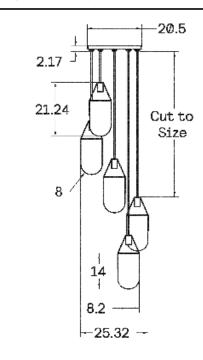

a narrow beam of light that is projected into a hand-blown Glass bell suspended by leather straps and brass hardware. The fixture creates a warm glow inside the glass as well as casting dramatic shadows onto the ceiling.

# MATERIALS

Brass, Glass, Leather

#### **METAL FINISHES**

Available in All Standard Metal Finishes

# **GLASS FINISHES**

Clear to Smoked Gradient, Frosted, Frosted to Smoked Gradient, Smoked

#### MOUNTING HARDWARE DIAGRAM



# MOUNTING

WEIGHT

4" Heavy Duty J-Box Only. 75.75 lb Rated for 150lb

# LAMPING

GU-10 Bi-Pin Base. Type MR16 Lamps

**BULB INCLUDED (120V USA)** 

Emery Allen 7W GU10 Bulb

**BULB INCLUDED (240V EU)** 

Emery Allen 7W GU10 240V Bulb

LAMP QUANTITY

5

**BRIGHTNESS** 

2600 Lumens

MAX WATTAGE

9W

DIMMING

Universal

#### DIMENSIONAL DRAWING



# CERTIFICATIONS

CE, Damp Locations, UL and cUL Certified