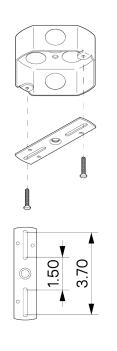

#### MOUNTING HARDWARE DIAGRAM

# MOUNTING

WEIGHT

4" Heavy Duty J-Box Only. 75.75 lb Rated for 150lb