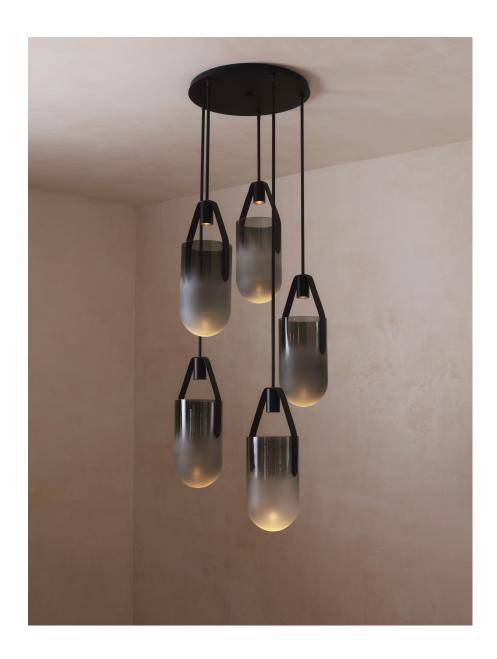

# DESCRIPTION

5 pendants are clustered together in an arrangement of Allied Maker's well pendants. Each pendant features a narrow beam of light that is projected into a hand-blown Glass bell suspended by leather straps and brass hardware. The fixture creates a warm glow inside the glass as well as casting dramatic shadows onto the ceiling.