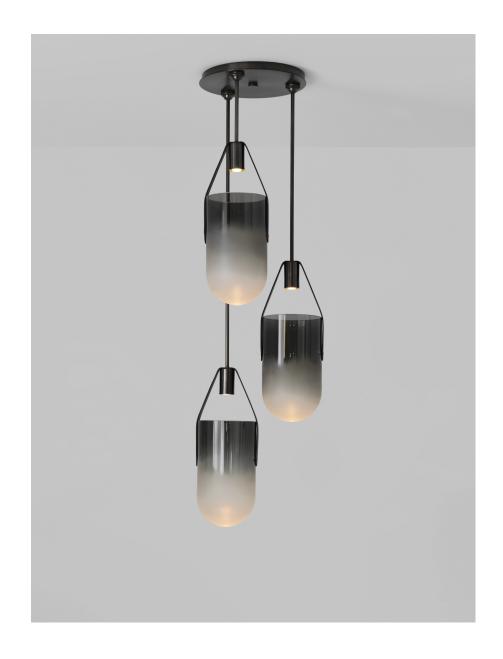

#### DESCRIPTION

3 pendants are clustered together in an arrangement of Allied Maker's well pendants. Each pendant features a narrow beam of light that is projected into a hand-blown Glass bell suspended by leather straps and brass hardware. The fixture creates a warm glow inside the glass as well as casting dramatic shadows onto the ceiling.

#### MATERIALS

Brass, Glass, Leather

## **GLASS FINISHES**

Clear to Smoked Gradient, Frosted, Frosted to Smoked Gradient, Smoked