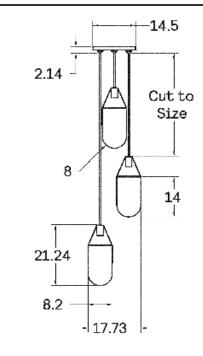

ight that is projected into a hand-blown Glass bell suspended by leather straps and brass hardware. The fixture creates a warm glow inside the glass as well as casting dramatic shadows onto the ceiling.

#### MATERIALS

Brass, Glass, Leather

#### METAL FINISHES

Available in All Standard Metal Finishes

## **GLASS FINISHES**

Clear to Smoked Gradient, Frosted, Frosted to Smoked Gradient, Smoked

#### MOUNTING HARDWARE DIAGRAM



## MOUNTING

WEIGHT

4" Heavy Duty J-Box Only. 43.25 lb Rated for 150lb

#### LAMPING

GU-10 Bi-Pin Base. Type MR16 Lamps

**BULB INCLUDED (120V USA)** 

Emery Allen 7W GU10 Bulb

**BULB INCLUDED (240V EU)** 

Emery Allen 7W GU10 240V Bulb

## LAMP QUANTITY

3

#### **BRIGHTNESS**

1560 Lumens

# MAX WATTAGE

9W

#### DIMMING

Universal

#### DIMENSIONAL DRAWING



#### CERTIFICATIONS

CE, Damp Locations, UL and cUL Certified