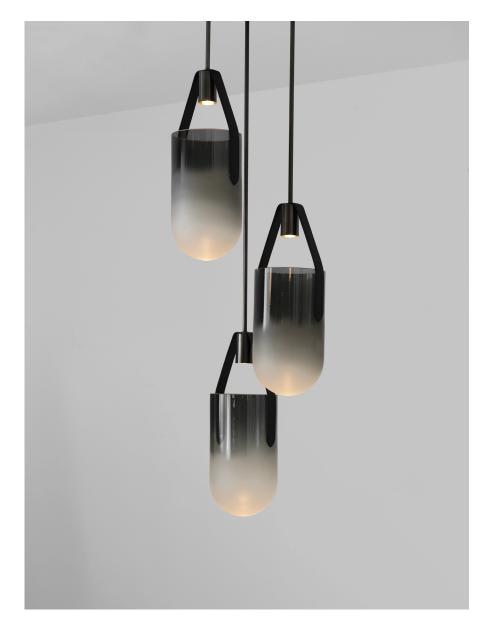

#### DESCRIPTION

3 pendants are clustered together in an arrangement of Allied Maker's well pendants. Each pendant features a narrow beam of light that is projected into a hand-blown Glass bell suspended by leather straps and brass hardware. The fixture creates a warm glow inside the glass as well as casting dramatic shadows onto the ceiling.

#### MATERIALS

Brass, Glass, Leather

## **GLASS FINISHES**

Clear to Smoked Gradient, Frosted, Frosted to Smoked Gradient, Smoked