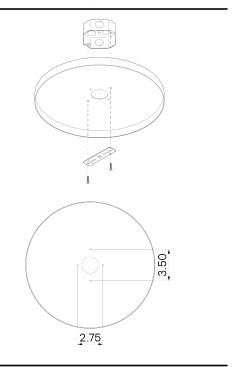

#### MOUNTING HARDWARE DIAGRAM

## MOUNTING

WEIGHT

4" Heavy Duty J-Box Only. 43.25 lb Rated for 150lb