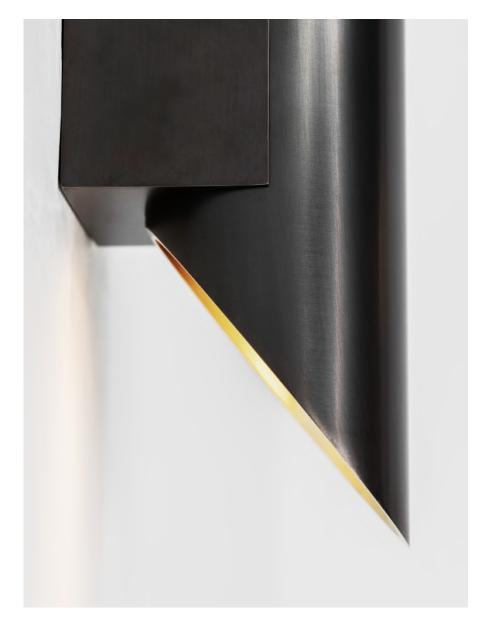

### DESCRIPTION

The Voyager II is an up-down sconce that delivers 800 lumens of directional light. Angular cuts in the shade allows for light to escape from within - bouncing against the wall from the back while revealing a glowing line through the front. Voyager II is Wet Rated for both indoor and outdoor use.