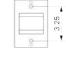

### DESCRIPTION

The Voyager II is an up-down sconce that delivers 800 lumens of directional light. Angular cuts in the shade allows for light to escape from within - bouncing against the wall from the back while revealing a glowing line through the front. Voyager II is Wet Rated for both indoor and outdoor use.

# **MATERIALS**

Brass

### **METAL FINISHES**

Available in All Standard Metal Finishes

#### MOUNTING HARDWARE DIAGRAM







### LAMPING

Integrated AC LED Module

### LAMP QUANTITY

2

### BRIGHTNESS

800 Lumens

### DIMMING

LED+

#### DIMENSIONAL DRAWING





# MOUNTING

Single Gang J-Box. Adapters available

### WEIGHT

8 lb

### CERTIFICATIONS

CE, Damp Locations, UL and cUL Certified