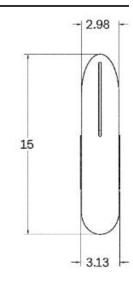

### DESCRIPTION

The Voyager II is an up-down sconce that delivers 800 lumens of directional light. Angular cuts in the shade allows for light to escape from within - bouncing against the wall from the back while revealing a glowing line through the front. Voyager II is Wet Rated for both indoor and outdoor use.

# **MATERIALS**

Brass

### **METAL FINISHES**

Available in All Standard Metal Finishes

#### MOUNTING HARDWARE DIAGRAM







### LAMPING

Integrated AC LED Module

### LAMP QUANTITY

2

### BRIGHTNESS

800 Lumens

### DIMMING

LED+

#### DIMENSIONAL DRAWING





# MOUNTING

Single Gang J-Box. Adapters available

### WEIGHT

8 lb

### CERTIFICATIONS

CE, Damp Locations, UL and cUL Certified