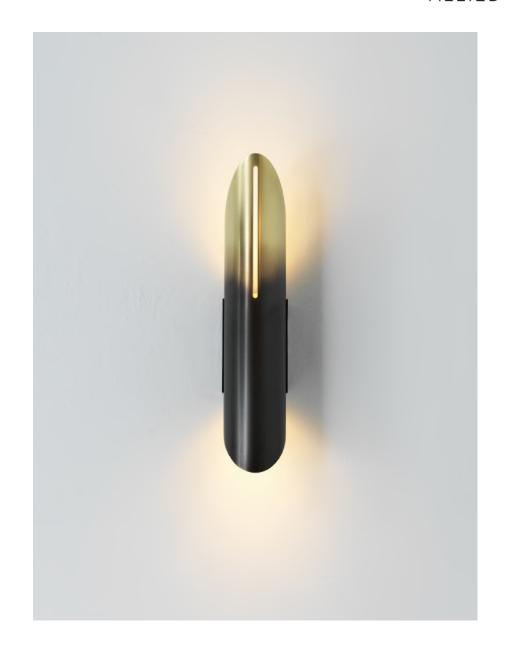

### DESCRIPTION

The Voyager II is an up-down sconce that delivers 800 lumens of directional light. Angular cuts in the shade allows for light to escape from within - bouncing against the wall from the back while revealing a glowing line through the front. Voyager II is Wet Rated for both indoor and outdoor use.

# **MATERIALS**

Brass

### BRIGHTNESS

800 Lumens