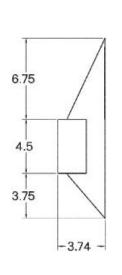

### DESCRIPTION

The Voyager II is an up-down sconce that delivers 800 lumens of directional light. Angular cuts in the shade allows for light to escape from within - bouncing against the wall from the back while revealing a glowing line through the front. Voyager II is Wet Rated for both indoor and outdoor use.

# **MATERIALS**

Brass

### **METAL FINISHES**

Available in All Standard Metal Finishes

#### MOUNTING HARDWARE DIAGRAM







### LAMPING

Integrated AC LED Module

### LAMP QUANTITY

2

### BRIGHTNESS

800 Lumens

### DIMMING

LED+

#### DIMENSIONAL DRAWING





# MOUNTING

Single Gang J-Box. Adapters available

### WEIGHT

8 lb

### CERTIFICATIONS

CE, Damp Locations, UL and cUL Certified