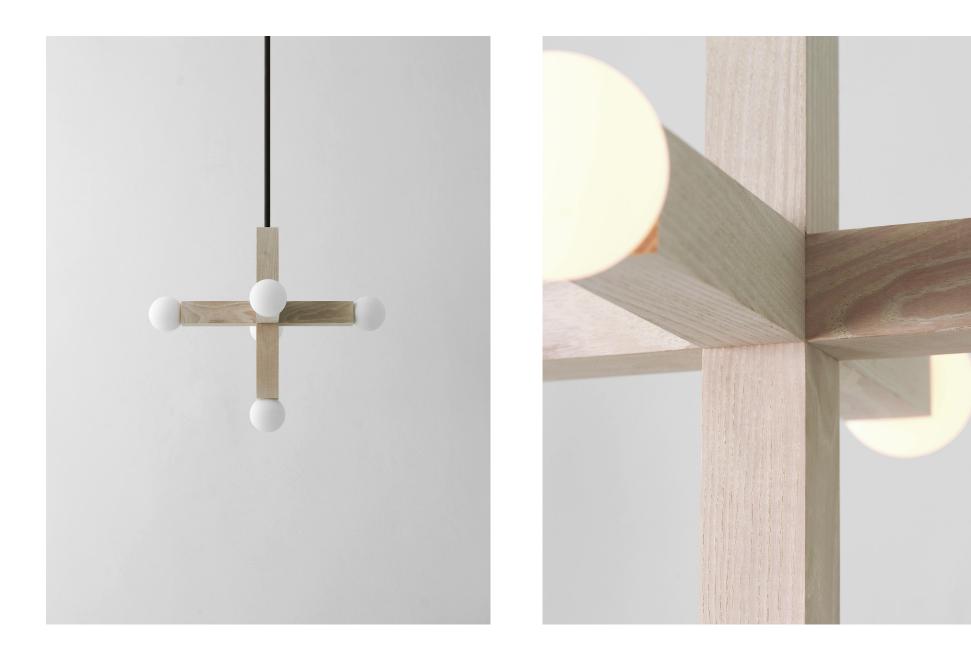

#### MOUNTING HARDWARE DIAGRAM DIMENSIONAL DRAWING DESCRIPTION LAMPING A ceiling pendant with G8 Bi-Pin Base. Type T Lamps seamlessly joined woodblocks and blown-glass globe lights at BULB INCLUDED (120V USA) the ends. Time-honored 1.56 Japanese joinery techniques Emerv Allen 4.5W G8 Bulb ensure a tight and long-lasting fit on the wood body, and the five globes provide a bright and BULB INCLUDED (240V EU) well-diffused spread of light. Emery Allen 4.5W G8 240V Bulb MATERIALS LAMP QUANTITY Brass, Glass, Wood 5 17.28 METAL FINISHES 50 BRIGHTNESS m Available in All Standard Metal 2250 Lumens Finishes