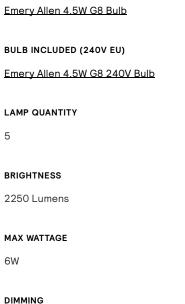

#### MOUNTING HARDWARE DIAGRAM DIMENSIONAL DRAWING DESCRIPTION LAMPING A ceiling pendant with G8 Bi-Pin Base. Type T Lamps seamlessly joined woodblocks and blown-glass globe lights at BULB INCLUDED (120V USA) the ends. Time-honored 1.56 Japanese joinery techniques Emerv Allen 4.5W G8 Bulb ensure a tight and long-lasting fit on the wood body, and the five globes provide a bright and BULB INCLUDED (240V EU) well-diffused spread of light. Emery Allen 4.5W G8 240V Bulb MATERIALS LAMP QUANTITY Brass, Glass, Wood 5 17.28 METAL FINISHES 50 BRIGHTNESS m Available in All Standard Metal 2250 Lumens Finishes