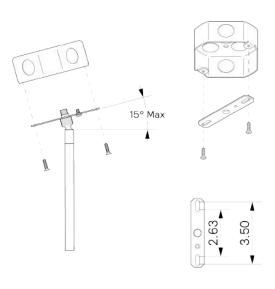

# Tri Cone



# DESCRIPTION

The Tri Cone pendant echoes its form in 3 geometric elements. A tetrahedron structure suspends a glass disc under a cone shade that houses a focused spotlight. The light is diffused by a micro-pyramid texture in the glass resulting in a beautiful expanse of diffused light.

# MATERIALS

Brass, Glass

# **METAL FINISHES**

Available in All Standard Metal Finishes

#### MOUNTING HARDWARE DIAGRAM



# MOUNTING WEIGHT Universal 9.5 lb

# LAMPING

E26 or E27 Screw Base. Type R Lamps

# **BULB INCLUDED (120V USA)**

Cree 14W Bulb



#### CERTIFICATIONS



CE, Damp Locations, UL and cUL Certified

DIMENSIONAL DRAWING