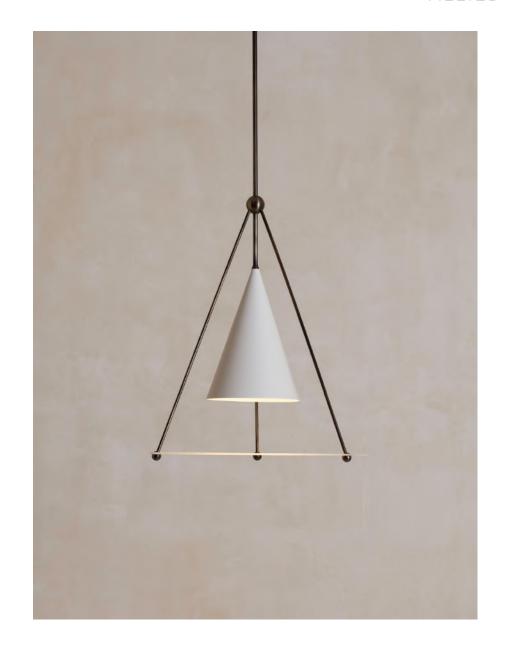

# DESCRIPTION

The Tri Cone pendant echoes its form in 3 geometric elements. A tetrahedron structure suspends a glass disc under a cone shade that houses a focused spotlight. The light is diffused by a micro-pyramid texture in the glass resulting in a beautiful expanse of diffused light.