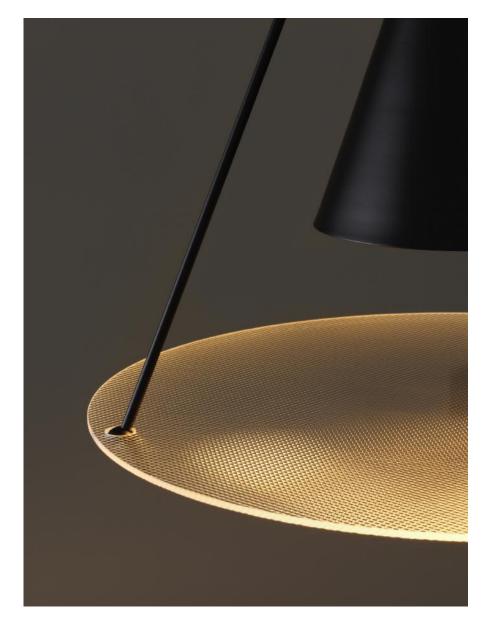

# DESCRIPTION

The Tri Cone pendant echoes its form in 3 geometric elements. A tetrahedron structure suspends a glass disc under a cone shade that houses a focused spotlight. The light is diffused by a micro-pyramid texture in the glass resulting in a beautiful expanse of diffused light.