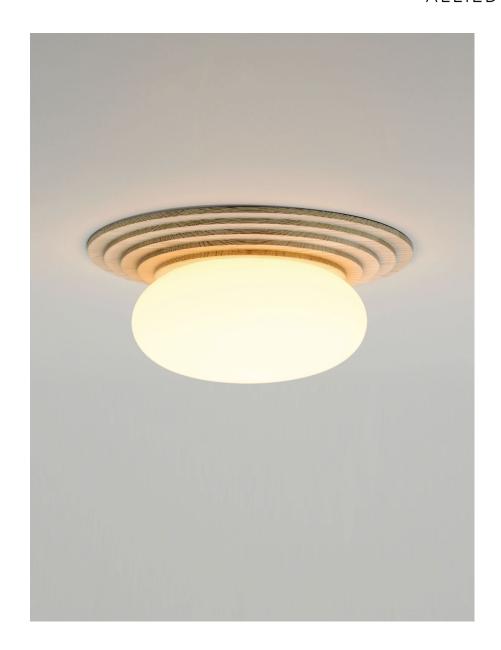

## DESCRIPTION

Temple features a solidhardwood canopy with stepped grooves and a blown-glass ovular shade. The shade is short and wide to diffuse the bright light source while keeping the fixture low-profile. The milled steps in the wood create drama between contrasting light and shadow. Temple is excellent as either a flush mount or a sconce.