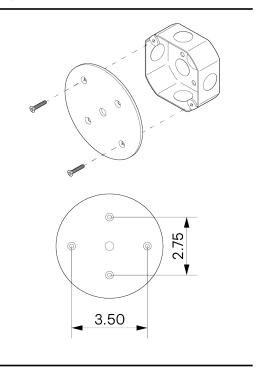

#### MOUNTING HARDWARE DIAGRAM

| MOUNTING  | WEIGHT  |
|-----------|---------|
| Universal | 6.75 lb |

(212) 334-7333