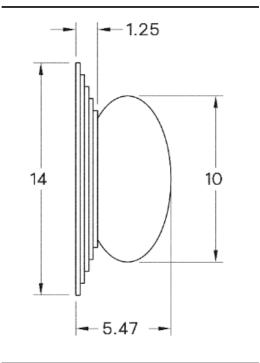

th stepped grooves and a blown-glass ovular shade. The shade is short and wide to diffuse the bright light source while keeping the fixture low-profile. The milled steps in the wood create drama between contrasting light and shadow. Temple is excellent as either a flush mount or a sconce.

## MATERIALS

Glass, Wood

## **GLASS FINISHES**

Matte White, Opal

# WOOD FINISHES

Available in All Standard Wood Finishes

#### MOUNTING HARDWARE DIAGRAM



| MOUNTING  | WEIGHT  |
|-----------|---------|
| Universal | 6.75 lb |

(212) 334-7333

## LAMPING

GU24 Bi-Pin Base. Type T Lamps

**BULB INCLUDED (120V USA)** 

Emery Allen 8.5W GU24 Bulb

**BULB INCLUDED (240V EU)** 

Emery Allen 8.5W GU24 240V Bulb

LAMP QUANTITY

1

**BRIGHTNESS** 

850 Lumens

DIMMING

Universal

#### DIMENSIONAL DRAWING



## CERTIFICATIONS

CE, Damp Locations, UL and cUL Certified

+33 (0)1 43 29 40 05



28 rue Jacob 75006 Paris contact@triodedesign.com

www.triodedesign.com

81 FRANKLIN ST. NYC HANDCRAFTED IN USA