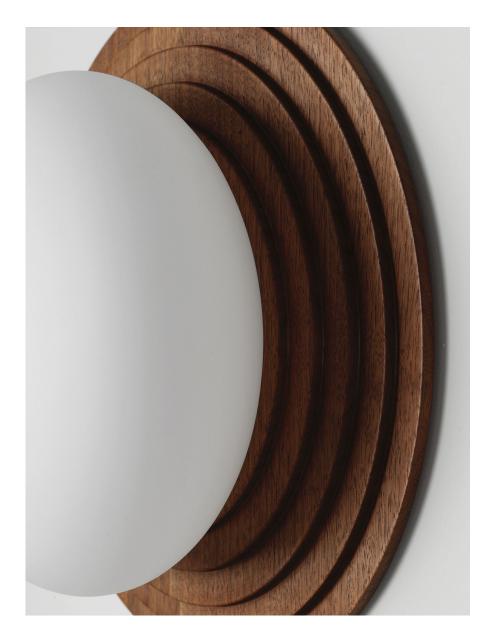

## DESCRIPTION

Temple features a solidhardwood canopy with stepped grooves and a blown-glass ovular shade. The shade is short and wide to diffuse the bright light source while keeping the fixture low-profile. The milled steps in the wood create drama between contrasting light and shadow. Temple is excellent as either a flush mount or a sconce.

# WOOD FINISHES

Available in All Standard Wood Finishes