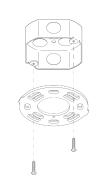

#### MOUNTING HARDWARE DIAGRAM

| MOUNTING  | WEIGHT  |
|-----------|---------|
| Universal | 12.5 lb |