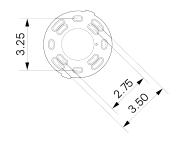

# **Tangent 7 Flush Mount**

# ALLIED MAKER

### DESCRIPTION

Tangent is composed of multiple linear arms that join into a circular body. This flush mounted fixture is a compact and symmetrical version in the Tangent collection. The handcrafted glass globes complement the geometry of the fixture and provide a bright and pleasant spread of light.

# MATERIALS

Brass, Glass

### **METAL FINISHES**

Available in All Standard Metal Finishes

# **GLASS FINISHES**

Matte White, Opal

#### MOUNTING HARDWARE DIAGRAM





| MOUNTING  | WEIGHT  |
|-----------|---------|
| Universal | 12.5 lb |

# LAMPING

G8 Bi-Pin Base. Type T Lamps

**BULB INCLUDED (120V USA)** 

Emery Allen 7W G8 Bulb

**BULB INCLUDED (240V EU)** 

Emery Allen 7W G8 240V Bulb

LAMP QUANTITY

7

**BRIGHTNESS** 

4900 Lumens

MAX WATTAGE

8W

DIMMING

LED+

## **DIMENSIONAL DRAWING**





### CERTIFICATIONS

CE, Damp Locations, UL and cUL Certified