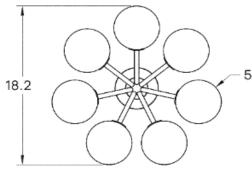

ION

Tangent is composed of multiple linear arms that join into a circular body. This flush mounted fixture is a compact and symmetrical version in the Tangent collection. The handcrafted glass globes complement the geometry of the fixture and provide a bright and pleasant spread of light.

# MATERIALS

Brass, Glass

### **METAL FINISHES**

Available in All Standard Metal Finishes

# **GLASS FINISHES**

Matte White, Opal

#### MOUNTING HARDWARE DIAGRAM





| MOUNTING  | WEIGHT  |
|-----------|---------|
| Universal | 12.5 lb |

# LAMPING

G8 Bi-Pin Base. Type T Lamps

**BULB INCLUDED (120V USA)** 

Emery Allen 7W G8 Bulb

**BULB INCLUDED (240V EU)** 

Emery Allen 7W G8 240V Bulb

LAMP QUANTITY

7

**BRIGHTNESS** 

4900 Lumens

MAX WATTAGE

8W

DIMMING

LED+

## **DIMENSIONAL DRAWING**





### CERTIFICATIONS

CE, Damp Locations, UL and cUL Certified