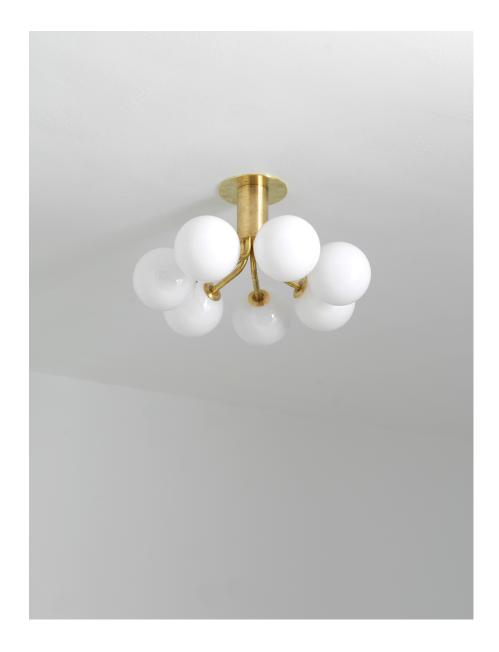

# **Tangent 7 Flush Mount**

### DESCRIPTION

Tangent is composed of multiple linear arms that join into a circular body. This flush mounted fixture is a compact and symmetrical version in the Tangent collection. The handcrafted glass globes complement the geometry of the fixture and provide a bright and pleasant spread of light.