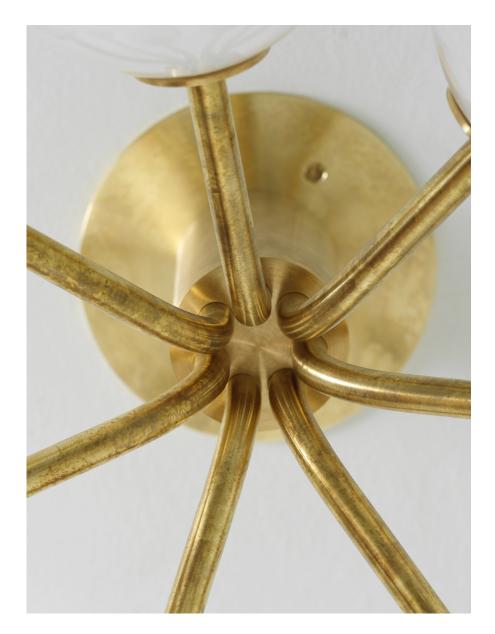

### DESCRIPTION

Tangent is composed of multiple linear arms that join into a circular body. This flush mounted fixture is a compact and symmetrical version in the Tangent collection. The handcrafted glass globes complement the geometry of the fixture and provide a bright and pleasant spread of light.

# MATERIALS

Brass, Glass