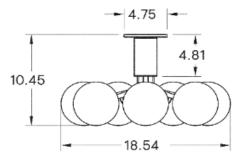

PTION

Tangent is composed of multiple linear arms that join into a circular body. This flush mounted fixture is a compact and symmetrical version in the Tangent collection. The handcrafted glass globes complement the geometry of the fixture and provide a bright and pleasant spread of light.

# MATERIALS

Brass, Glass

### **METAL FINISHES**

Available in All Standard Metal Finishes

# **GLASS FINISHES**

Matte White, Opal

#### MOUNTING HARDWARE DIAGRAM





| MOUNTING  | WEIGHT  |
|-----------|---------|
| Universal | 12.5 lb |

# LAMPING

G8 Bi-Pin Base. Type T Lamps

**BULB INCLUDED (120V USA)** 

Emery Allen 7W G8 Bulb

**BULB INCLUDED (240V EU)** 

Emery Allen 7W G8 240V Bulb

LAMP QUANTITY

7

**BRIGHTNESS** 

4900 Lumens

MAX WATTAGE

8W

DIMMING

LED+

## **DIMENSIONAL DRAWING**





### CERTIFICATIONS

CE, Damp Locations, UL and cUL Certified