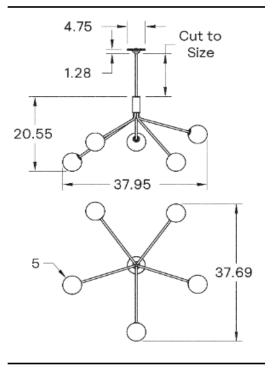

Tangent is composed of multiple linear arms that join into a circular body. The angle of each arm varies, creating a juxtaposition of asymmetry in an otherwise symmetrical fixture. The handcrafted glass globes compliment the geometry of the fixture and provide a bright and pleasant spread of light.

# MATERIALS

Brass, Glass

# METAL FINISHES

Available in All Standard Metal Finishes

# **GLASS FINISHES**

Matte White, Opal

#### MOUNTING HARDWARE DIAGRAM





| MOUNTING  | WEIGHT |
|-----------|--------|
| Universal | 12 lb  |

# LAMPING

G8 Bi-Pin Base. Type T Lamps

**BULB INCLUDED (120V USA)** 

Emery Allen 7W G8 Bulb

**BULB INCLUDED (240V EU)** 

Emery Allen 7W G8 240V Bulb

LAMP QUANTITY

5

**BRIGHTNESS** 

3500 Lumens

MAX WATTAGE

8W

DIMMING

LED+

### **DIMENSIONAL DRAWING**



### CERTIFICATIONS

CE, Damp Locations, UL and cUL Certified