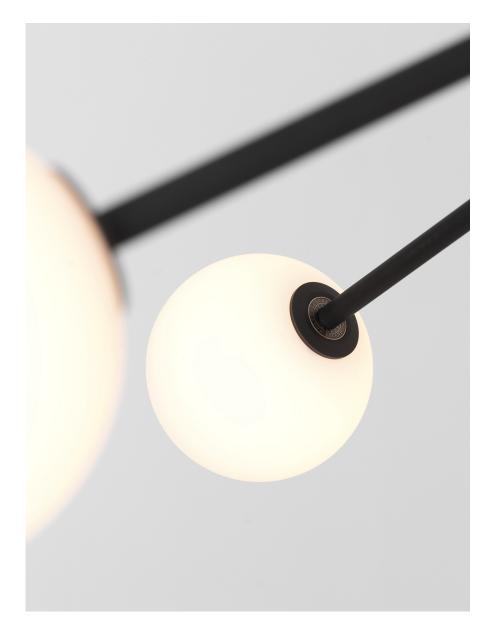

### DESCRIPTION

Tangent is composed of multiple linear arms that join into a circular body. The angle of each arm varies, creating a juxtaposition of asymmetry in an otherwise symmetrical fixture. The handcrafted glass globes compliment the geometry of the fixture and provide a bright and pleasant spread of light.

# **GLASS FINISHES**

Matte White, Opal