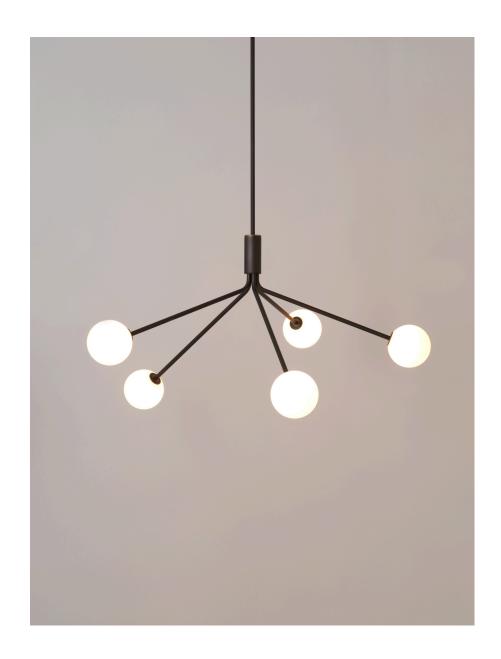

### DESCRIPTION

Tangent is composed of multiple linear arms that join into a circular body. The angle of each arm varies, creating a juxtaposition of asymmetry in an otherwise symmetrical fixture. The handcrafted glass globes compliment the geometry of the fixture and provide a bright and pleasant spread of light.