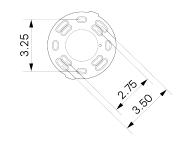

#### MOUNTING HARDWARE DIAGRAM

| MOUNTING  | WEIGHT |
|-----------|--------|
| Universal | 12 lb  |