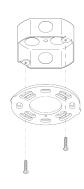

#### MOUNTING HARDWARE DIAGRAM

| MOUNTING  | WEIGHT |
|-----------|--------|
| Universal | 12 lb  |