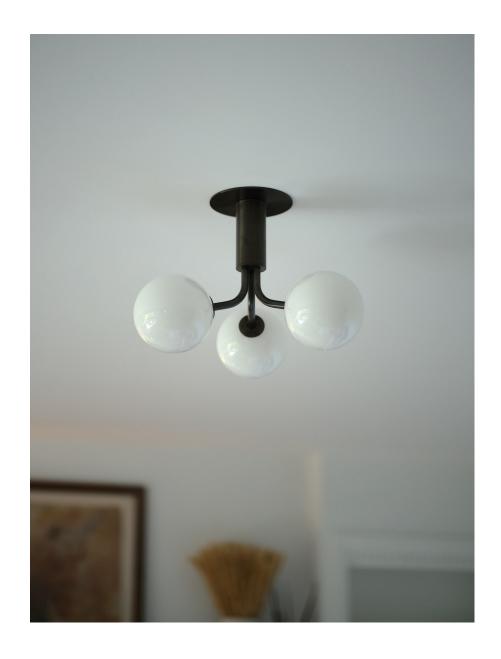

## DESCRIPTION

Tangent is composed of multiple linear arms that join into a circular body. This flush mounted fixture is a compact and symmetrical version in the Tangent collection. The handcrafted glass globes complement the geometry of the fixture and provide a bright and pleasant spread of light.