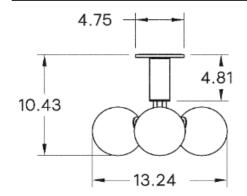

3 Flush Mount**

# ALLIED MAKER

## DESCRIPTION

Tangent is composed of multiple linear arms that join into a circular body. This flush mounted fixture is a compact and symmetrical version in the Tangent collection. The handcrafted glass globes complement the geometry of the fixture and provide a bright and pleasant spread of light.

# MATERIALS

Brass, Glass

## **METAL FINISHES**

Available in All Standard Metal Finishes

# **GLASS FINISHES**

Matte White, Opal

#### MOUNTING HARDWARE DIAGRAM





MOUNTING WEIGHT
Universal 6.5 lb

# LAMPING

G8 Bi-Pin Base. Type T Lamps

**BULB INCLUDED (120V USA)** 

Emery Allen 7W G8 Bulb

**BULB INCLUDED (240V EU)** 

Emery Allen 7W G8 240V Bulb

LAMP QUANTITY

3

**BRIGHTNESS** 

2100 Lumens

MAX WATTAGE

8W

DIMMING

LED+

#### DIMENSIONAL DRAWING





## CERTIFICATIONS

CE, Damp Locations, UL and cUL Certified