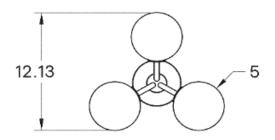

Flush Mount**

# ALLIED MAKER

## DESCRIPTION

Tangent is composed of multiple linear arms that join into a circular body. This flush mounted fixture is a compact and symmetrical version in the Tangent collection. The handcrafted glass globes complement the geometry of the fixture and provide a bright and pleasant spread of light.

# MATERIALS

Brass, Glass

## **METAL FINISHES**

Available in All Standard Metal Finishes

# **GLASS FINISHES**

Matte White, Opal

#### MOUNTING HARDWARE DIAGRAM





MOUNTING WEIGHT
Universal 6.5 lb

# LAMPING

G8 Bi-Pin Base. Type T Lamps

**BULB INCLUDED (120V USA)** 

Emery Allen 7W G8 Bulb

**BULB INCLUDED (240V EU)** 

Emery Allen 7W G8 240V Bulb

LAMP QUANTITY

3

**BRIGHTNESS** 

2100 Lumens

MAX WATTAGE

8W

DIMMING

LED+

#### DIMENSIONAL DRAWING





## CERTIFICATIONS

CE, Damp Locations, UL and cUL Certified