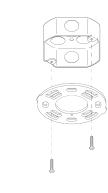

# **Tangent 3 Flush Mount**

# ALLIED MAKER

## DESCRIPTION

Tangent is composed of multiple linear arms that join into a circular body. This flush mounted fixture is a compact and symmetrical version in the Tangent collection. The handcrafted glass globes complement the geometry of the fixture and provide a bright and pleasant spread of light.

# MATERIALS

Brass, Glass

## **METAL FINISHES**

Available in All Standard Metal Finishes

# **GLASS FINISHES**

Matte White, Opal

#### MOUNTING HARDWARE DIAGRAM





MOUNTING WEIGHT
Universal 6.5 lb

# LAMPING

G8 Bi-Pin Base. Type T Lamps

**BULB INCLUDED (120V USA)** 

Emery Allen 7W G8 Bulb

**BULB INCLUDED (240V EU)** 

Emery Allen 7W G8 240V Bulb

LAMP QUANTITY

3

**BRIGHTNESS** 

2100 Lumens

MAX WATTAGE

8W

DIMMING

LED+

#### DIMENSIONAL DRAWING





## CERTIFICATIONS

CE, Damp Locations, UL and cUL Certified