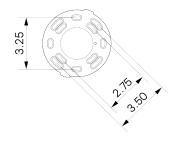

# **Tangent 3 Flush Mount**

# ALLIED MAKER

## DESCRIPTION

Tangent is composed of multiple linear arms that join into a circular body. This flush mounted fixture is a compact and symmetrical version in the Tangent collection. The handcrafted glass globes complement the geometry of the fixture and provide a bright and pleasant spread of light.

# MATERIALS

Brass, Glass

## **METAL FINISHES**

Available in All Standard Metal Finishes

# **GLASS FINISHES**

Matte White, Opal

#### MOUNTING HARDWARE DIAGRAM





MOUNTING WEIGHT
Universal 6.5 lb

# LAMPING

G8 Bi-Pin Base. Type T Lamps

**BULB INCLUDED (120V USA)** 

Emery Allen 7W G8 Bulb

**BULB INCLUDED (240V EU)** 

Emery Allen 7W G8 240V Bulb

LAMP QUANTITY

3

**BRIGHTNESS** 

2100 Lumens

MAX WATTAGE

8W

DIMMING

LED+

#### DIMENSIONAL DRAWING





## CERTIFICATIONS

CE, Damp Locations, UL and cUL Certified