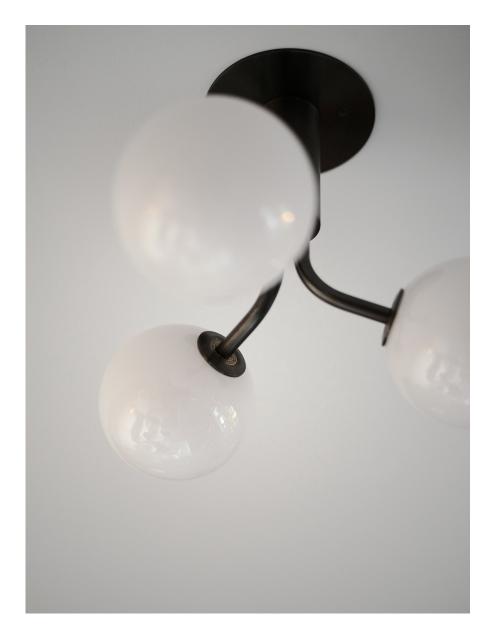

## DESCRIPTION

Tangent is composed of multiple linear arms that join into a circular body. This flush mounted fixture is a compact and symmetrical version in the Tangent collection. The handcrafted glass globes complement the geometry of the fixture and provide a bright and pleasant spread of light.